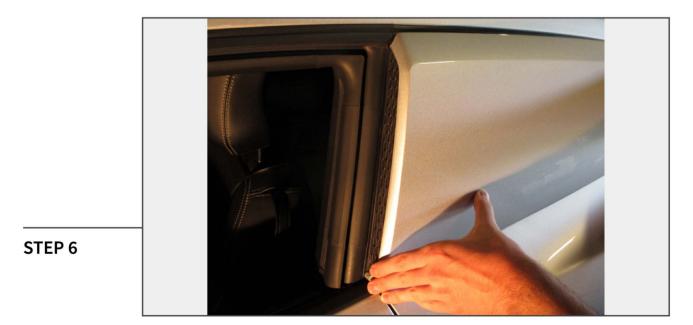

STEP 4

Test fit the scoop before removing the tape backing so you have a clear understanding of how it sits within the quarter window molding. The top edge of the scoop should follow the bottom edge of the style line/groove in the quarter window molding, highlight in GREEN. The front edge should be flush with the end of the window molding and parallel with front edge of the glass. Please reference the pictures in Step 5 & 6 for front edge alignment.

Remove the tape backing. Align the bottom edge with the edge of the quarter window molding. The front edge of the scoop should be parallel with the edge of the window glass. The top edge of the scoop should follow the style line/groove in the quarter window molding.