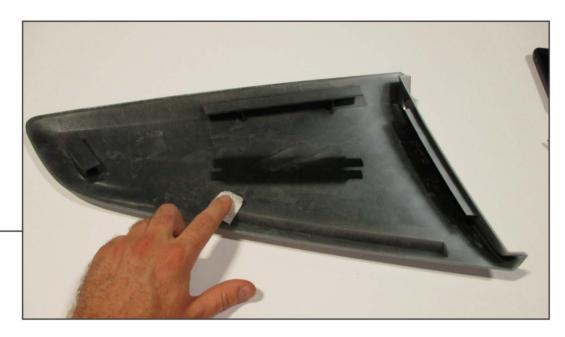

## **TOOLS REQUIRED**

Glass Cleaner Microfiber Towel

STEP 1

Begin by thoroughly cleaning the quarter window glass with glass cleaner. Using one of the supplied alcohol pads, clean the areas of the window glass where the tape will make contact, and the tape ledges on the quarter window scoop. Once the alcohol has dried, treat those same areas with the supplied Adhesion Promoter and let dry. Make sure to also clean the recessed opening on the front of the scoop, where the insert will adhere, with the alcohol pad. You do not need to use Adhesion Promoter for the insert.