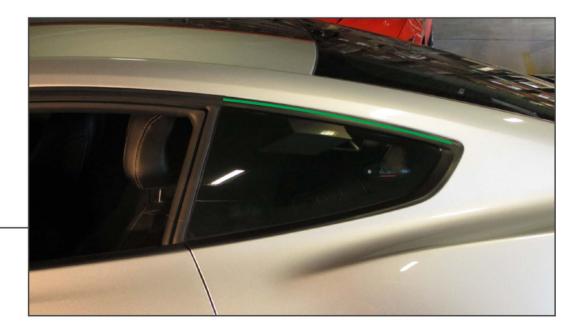

STEP 4

Test fit the scoop before removing the tape backing so you have a clear understanding of how it sits within the quarter window molding. The top edge of the scoop should follow the bottom edge of the style line/groove in the quarter window molding, highlight in GREEN. The front edge should be flush with the end of the window molding and parallel with front edge of the glass. Please reference the pictures in Step 5 & 6 for front edge alignment.

Remove the tape backing. Align the bottom edge with the edge of the quarter window molding. The front edge of the scoop should be parallel with the edge of the window glass. The top edge of the scoop should follow the style line/groove in the quarter window molding.