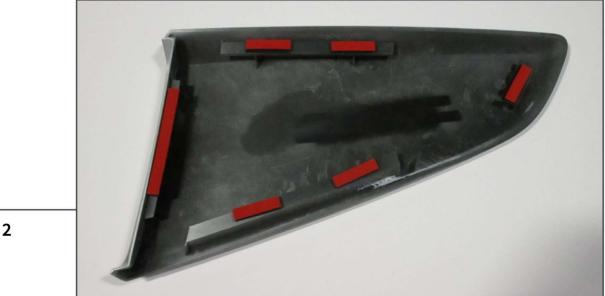

**STEP 2** 

Once the alcohol on the tape ledges has dried, apply the supplied tape as shown above.

Remove the tape backing from the insert and install in the recessed opening on the front of the scoop. Make sure the top of the insert sits flush against the top of the opening. If the bottom of the insert sticks out past the body of the scoop, it may prevent it from sitting flush on the window.