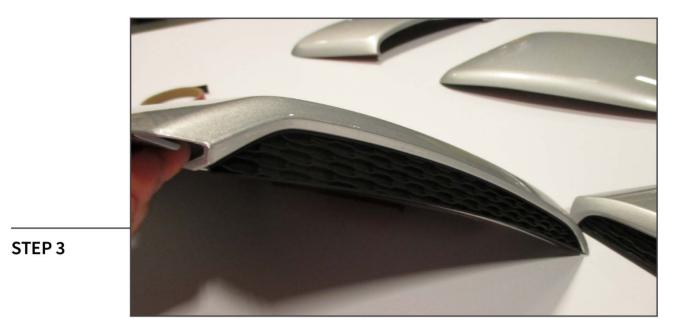

**STEP 2** 

Once the alcohol on the tape ledges has dried, apply the supplied tape as shown above.

Remove the tape backing from the insert and install in the recessed opening on the front of the scoop. Make sure the top of the insert sits flush against the top of the opening. If the bottom of the insert sticks out past the body of the scoop, it may prevent it from sitting flush on the window.