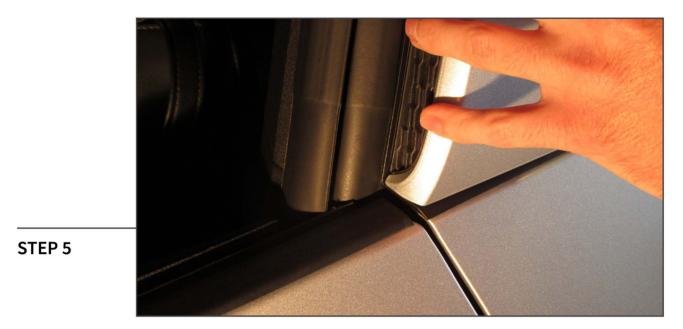

STEP 4

Test fit the scoop before removing the tape backing so you have a clear understanding of how it sits within the quarter window molding. The top edge of the scoop should follow the bottom edge of the style line/groove in the quarter window molding, highlight in GREEN. The front edge should be flush with the end of the window molding and parallel with front edge of the glass. Please reference the pictures in Step 5 & 6 for front edge alignment.

Remove the tape backing. Align the bottom edge with the edge of the quarter window molding. The front edge of the scoop should be parallel with the edge of the window glass. The top edge of the scoop should follow the style line/groove in the quarter window molding.