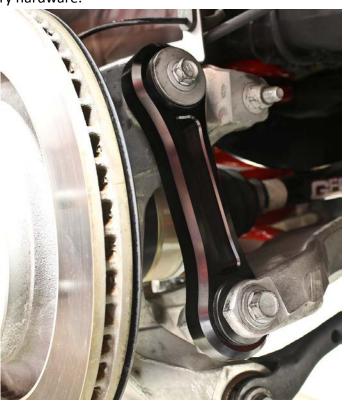

## **INSTALLATION:**

- Lift the rear of the vehicle and safely support with jack stands under the cradle.
- Using an 18mm wrench, remove the lower bolt on the vertical link as shown in IMAGE 1.
- 3. Remove the top bolt using a 15mm wrench. Remove vertical link.
- 4. Install the BMR vertical link using the factory hardware.
- 5. Torque the lower bolt to 129 ft/lbs and the upper bolt to 81 ft/lbs.
- 6. Re-install the wheel/tire and lower the vehicle.