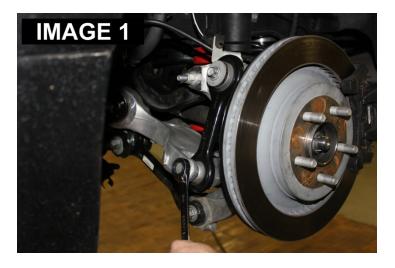

## **INSTALLATION:**

- Lift the rear of the vehicle and safely support with jack stands under the cradle.
- Using an 18mm wrench, remove the lower bolt on the vertical link as shown in IMAGE 1.
- 3. Remove the top bolt using a 15mm wrench. Remove vertical link.
- 4. Install the BMR vertical link using the factory hardware.
- 5. Torque the lower bolt to 129 ft/lbs and the upper bolt to 81 ft/lbs.
- 6. Re-install the wheel/tire and lower the vehicle.