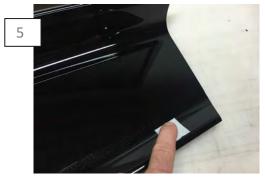

Wash the deck lid panel with soap and water. Allow the panel to dry. \*\*Recommended: Wipe the panel down with isopropyl alcohol to ensure the cleanest surface possible.

Apply the supplied tape to MP Concepts overlay, ensure all edges are covered. Remove the tape backing and install the overlay. Apply firm even pressure to ensure proper adhesion.