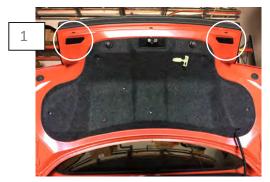

## 15-17 Gloss Black Decklid Overlay

REQUIRED Panel Removal Tool Flat Screw Driver 1/4 Metric Socket Set

Using a panel removal tool, remove the caps covering the deck lid panel bolts. Then, remove the (4) 7mm screws.