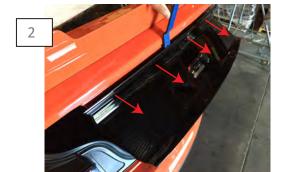

Unplug the reverse camera. Then remove the panel from the vehicle.

Remove the deck lid emblem by carefully removing the plastic weld from the back of the deck lid panel. Use an oversized drill bit and only remove enough material so that you can remove the emblem.

Use the panel removal tool to gently separate the factory deck lid panel from the deck lid.

USER INSTRUCTIONS 397419