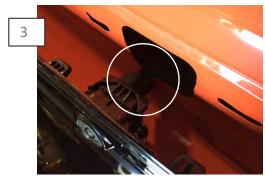

Unplug the reverse camera. Then remove the panel from the vehicle.

Remove the deck lid emblem by carefully removing the plastic weld from the back of the deck lid panel. Use an oversized drill bit and only remove enough material so that you can remove the emblem.