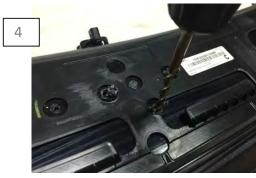

Unplug the reverse camera. Then remove the panel from the vehicle.

Remove the deck lid emblem by carefully removing the plastic weld from the back of the deck lid panel. Use an oversized drill bit and only remove enough material so that you can remove the emblem.