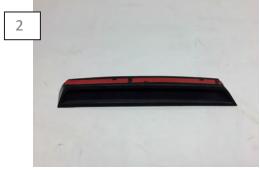

Apply the supplied 3M tape to the scoop insert. Test fit the insert on the scoop to familiarize yourself with how it fits. The insert edges need to be flush with the scoop otherwise, the scoop will not fit correctly.

Remove the tape backing and install the insert onto the scoop.

Apply the supplied 3M tape to the scoop as seen above.

Test fit the scoop before removing the tape backing. Once you are comfortable with how the scoop fits, remove the tape backing. Apply firm even pressure to ensure proper adhesion.