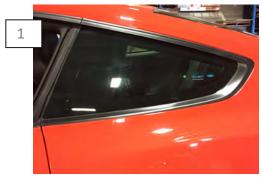

## 15-17 Quarter Window Scoop

Wash the quarter window with soap and water. Allow the window and surrounding area to dry. \*\*Recommended: Wipe the panel down with isopropyl alcohol to ensure the cleanest surface possible.