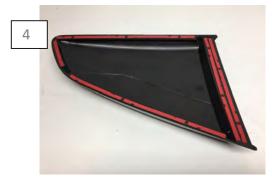

Apply the supplied 3M tape to the scoop insert. Test fit the insert on the scoop to familiarize yourself with how it fits. The insert edges need to be flush with the scoop otherwise, the scoop will not fit correctly.

Remove the tape backing and install the insert onto the scoop.

Apply the supplied 3M tape to the scoop as seen above.

Test fit the scoop before removing the tape backing. Once you are comfortable with how the scoop fits, remove the tape backing. Apply firm even pressure to ensure proper adhesion.