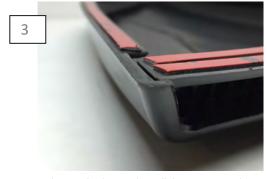

Apply the supplied 3M tape to the scoop insert. Test fit the insert on the scoop to familiarize yourself with how it fits. The insert edges need to be flush with the scoop otherwise, the scoop will not fit correctly.

Remove the tape backing and install the insert onto the scoop.

Apply the supplied 3M tape to the scoop as seen above.

Test fit the scoop before removing the tape backing. Once you are comfortable with how the scoop fits, remove the tape backing. Apply firm even pressure to ensure proper adhesion.