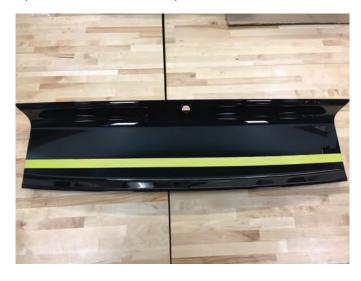

### Step 1:

Starting by cleaning the deck lid panel. Ensuring that the panel is free of any wax or grease. Apply a piece of masking tape across the center of the panel.