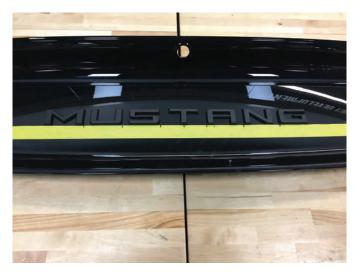

### Step 2:

Using the tape as a reference point, center the "T" and space the letter evenly from the center out. All of the letter are the same width. For reference the letters are spaced at 1/2" intervals.

#### Step 4:

Remove the tape backing and install the letter to the deck lid panel. Apply firm even pressure to ensure proper adhesion.