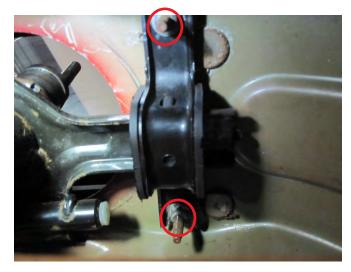

#### Step 1:

Safely raise and support the vehicle with a lift, or jack and jack stands. Locate, and remove the (2) 10mm mounting nuts on the rear shifter bracket.

**Step 2:** Remove the 13mm shifter arm nut located on the bottom of the shifter handle.