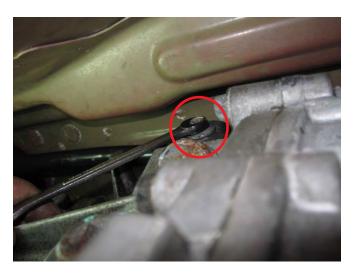

**Step 3:** Remove the 10mm bolt that secures the shifter arm to the transmission.

**Step 4:** Remove the shift knob by turning it counter clockwise. Then remove the shifter bezel by pulling up on the edges to release the mounting tabs.