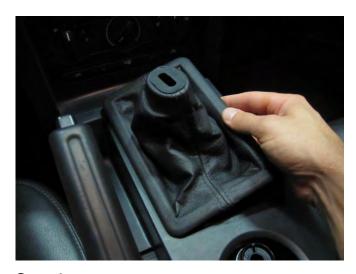

**Step 3:** Remove the 10mm bolt that secures the shifter arm to the transmission.

**Step 4:** Remove the shift knob by turning it counter clockwise. Then remove the shifter bezel by pulling up on the edges to release the mounting tabs.

#### Step 12:

Reinstall the factory lower shift boot, and shifter bezel. Reinstall the shift knob by threading it clockwise until tight and facing the correct direction.