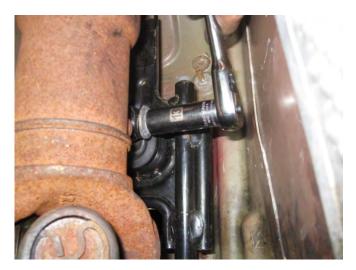

**Step 3:** Remove the 10mm bolt that secures the shifter arm to the transmission.

**Step 4:** Remove the shift knob by turning it counter clockwise. Then remove the shifter bezel by pulling up on the edges to release the mounting tabs.