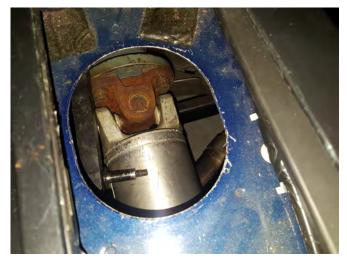

#### Step 8:

Insert the SR Performance shifter into the body opening, and place it with the mounting bracket towards the rear of the vehicle. Install the (2) rubber bushings in-between the base of the shifter and the body of the vehicle. Secure the rear part of the shifter base using the (2) 10mm factory nuts.