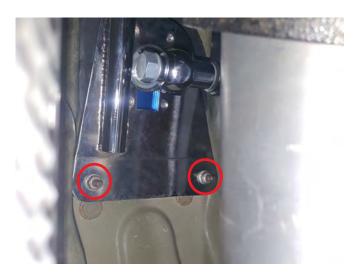

#### Step 1:

Safely raise and support the vehicle with a lift, or jack and jack stands. Locate, and remove the (2) 10mm mounting nuts on the rear shifter bracket.

**Step 2:** Remove the 13mm shifter arm nut located on the bottom of the shifter handle.