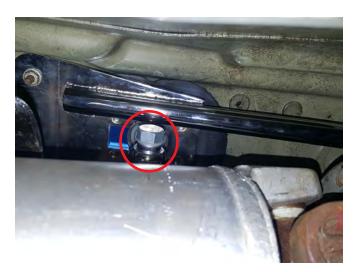

#### Step 11:

Insert the (2) plastic bushings onto the lower shifter handle. Insert the transmission arm bolt through the shifter handle, and tighten with the supplied 15mm nut. Torque to 20 ft-lbs.