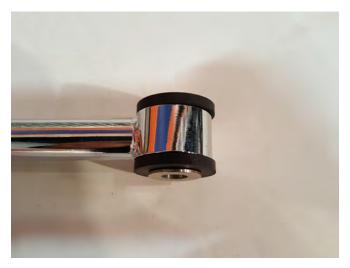

#### Step 7:

Remove the rubber bushings from the factory shifter arm, and insert them in the new SR Performance shifter arm.