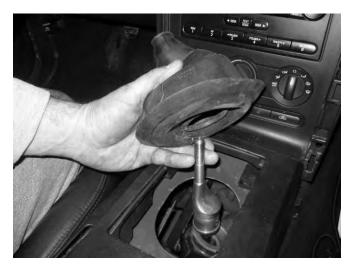

**Step 3:** Remove the 10mm bolt that secures the shifter arm to the transmission.

**Step 4:** Remove the shift knob by turning it counter clockwise. Then remove the shifter bezel by pulling up on the edges to release the mounting tabs.

**Step 6:** Maneuver the shifter forward, pull back and up through the opening to remove it from the vehicle.