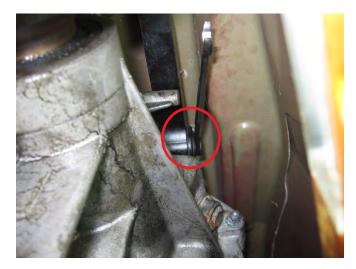

**Step 3:** Remove the 10mm bolt that secures the shifter arm to the transmission.

**Step 4:** Remove the shift knob by turning it counter clockwise. Then remove the shifter bezel by pulling up on the edges to release the mounting tabs.