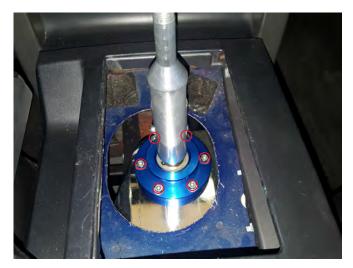

**Step 9:** Install the factory 10mm bolt securing the shifter arm to the transmission.

**Step 10:** Install the shifter handle to the base using the (6) M6 allen screws, lock washers, and flat washers.

#### Step 11:

Insert the (2) plastic bushings onto the lower shifter handle. Insert the transmission arm bolt through the shifter handle, and tighten with the supplied 15mm nut. Torque to 20 ft-lbs.