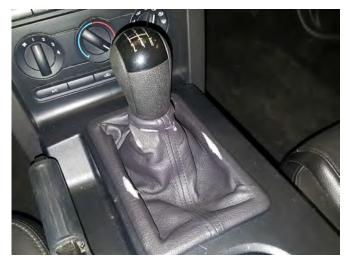

#### Step 12:

Reinstall the factory lower shift boot, and shifter bezel. Reinstall the shift knob by threading it clockwise until tight and facing the correct direction.