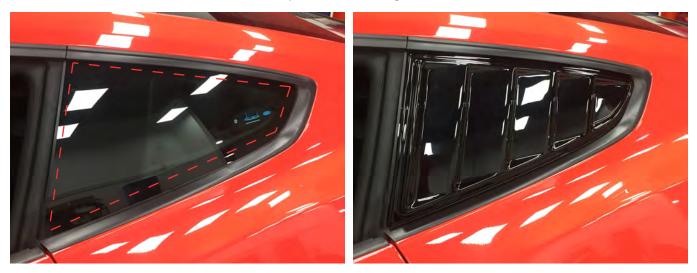

**Step 2**// Next test fit the louver to the vehicle to familiarize yourself with the mounting location.

**2005-2014** The louver will fit around the quarter glass and attach to the painted surface.

2015-2018 The louver will attatch to the quarter window glass.

**Step 3**// Once you are comfortable with where the parts mount remove the tape backing. Apply the supplied adhesion promoter to the tape surface then install the louver to the vehicle.

**Step 4**// Apply firm even pressure on all tape location to ensure proper adhesion.