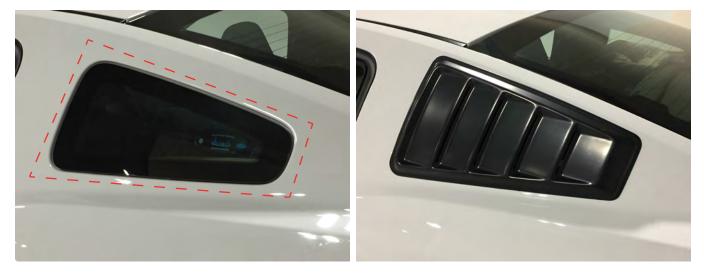

**Step 2**// Next test fit the louver to the vehicle to familiarize yourself with the mounting location.

**2005-2014** The louver will fit around the quarter glass and attach to the painted surface.

2015-2018 The louver will attatch to the quarter window glass.

**Step 3**// Once you are comfortable with where the parts mount remove the tape backing. Apply the supplied adhesion promoter to the tape surface then install the louver to the vehicle.

**Step 4**// Apply firm even pressure on all tape location to ensure proper adhesion.