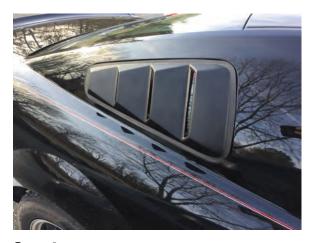

Step 4:

Apply firm even pressure to the tape surfaces to ensure proper adhesion.