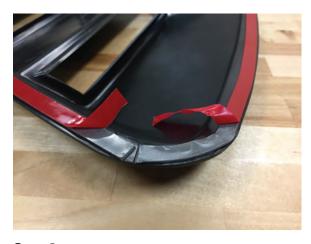

Step 2:

Apply the supplied double sided tape to quarter window louver as shown above.

Step 3:

Before removing the tape backing, test fit the part on the vehicle to familiarize yourself with how it fits. Then remove the tape backing and install the part.