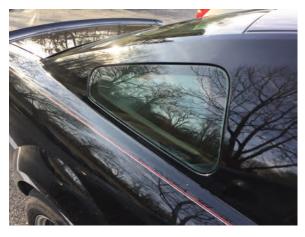

## **Installation Instructions for Quarter Window Louver (05-09All)**

Step 1:

Using soap and water, thoroughly clean the quarter windows to remove any dirt. Allow the window time to dry. Highly Recommended: Using a clean lint free cloth and isopropyl alcohol wipe down the window glass to remove any wax or grease to ensure the cleanest possible mounting surface.