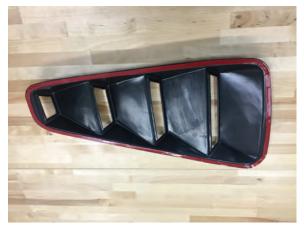

Step 2:

Apply the supplied double sided tape to quarter window louver as shown above.

Step 3:

Before removing the tape backing, test fit the part on the vehicle to familiarize yourself with how it fits. Then remove the tape backing and install the part.