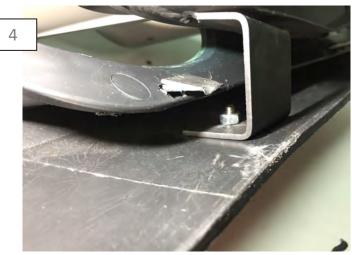

Install the Quad Tips using the supplied hardware. Place the screw through the diffuser so that the nut is on the hidden side of the diffuser. \*\*Note: Do not over tighten the screws. Doing so can pull the threads out of the bosses.