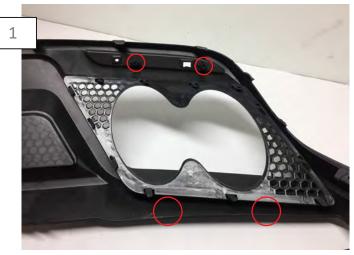

## Quad Tips for GT350 Rear Diffuser (397418)

Begin by locating the mounting locations for the Quad Tips. The upper (2) mounts are screw bosses. The bottom (2) mounting locations will need to be marked and drilled.