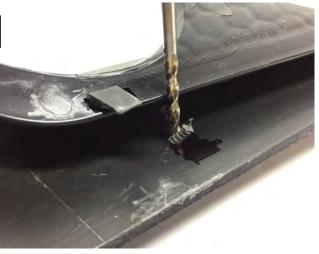

3

Using scribe, mark the locations of the lower mounting holes. Remove the Quad Tips and drill the scribed holes to

Secure the Quad Tips to the upper mounting locations using the provided screws. **\*\***Note: Do not over tighten the screws. Doing so can pull the threads out of the bosses.