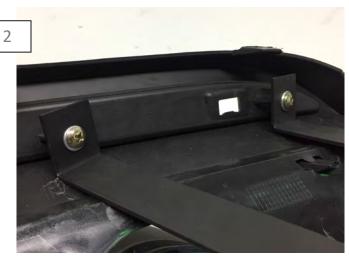

3

Using scribe, mark the locations of the lower mounting holes. Remove the Quad Tips and drill the scribed holes to

Secure the Quad Tips to the upper mounting locations using the provided screws. **\*\***Note: Do not over tighten the screws. Doing so can pull the threads out of the bosses.

Install the Quad Tips using the supplied hardware. Place the screw through the diffuser so that the nut is on the hidden side of the diffuser. \*\*Note: Do not over tighten the screws. Doing so can pull the threads out of the bosses.