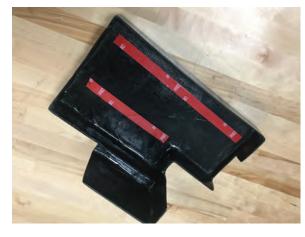

Step 2:

Apply the supplied double sided tape to fuse box cover as shown above.

Step 3:

Before removing the tape backing, test fit the part on the vehicle to familiarize yourself with how it fits. Then remove the tape backing and install the part.