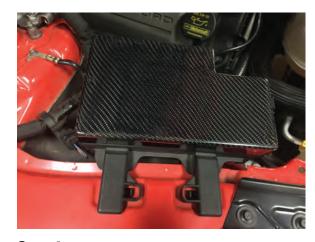

Step 4:

Apply firm even pressure to the tape surfaces to ensure proper adhesion.

User Instructions 404392