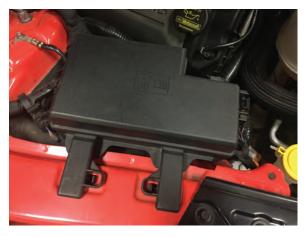

## Installation Instructions for Carbon Fiber Fuse Box Cover (15-17 All)

Step 1:

Using soap and water, thoroughly clean the fuse box lid to remove any dirt. Allow the fuse box lid time to dry. \*\*Note: Use a clean lint free cloth and isopropyl alcohol to wipe down the fuse box lid to remove any wax or grease to ensure the cleanest possible mounting surface.