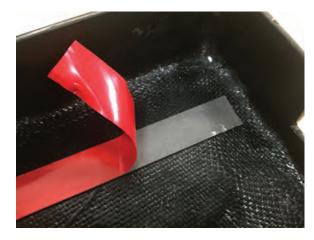

Step 2:

Apply the supplied double sided tape to fuse box cover as shown above.

Step 3:

Before removing the tape backing, test fit the part on the vehicle to familiarize yourself with how it fits. Then remove the tape backing and install the part.