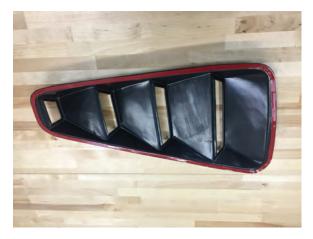

## Installation Instructions for Quarter Window Louver (10-14All)



## Step 1:

Using soap and water, thoroughly clean the quarter windows to remove any dirt. Allow the window time to dry. \*\*Recommended: Usie a clean lint free cloth and isopropyl alcohol, wipe down the window glass to remove any wax or grease. This will ensure the cleanest possible mounting surface.



## **Step 2:** Apply the supplied double sided tape to quarter window louver as shown above.



## Step 3:

Before removing the tape backing, test fit the part on the vehicle to familiarize yourself with how it fits. Then remove the tape backing and install the part.



**Step 4:** Apply firm even pressure to the tape surfaces to ensure proper adhesion.

**User Instructions**