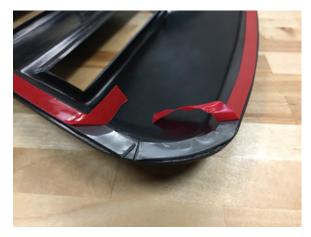

## **Step 2:** Apply the supplied double sided tape to quarter window louver as shown above.