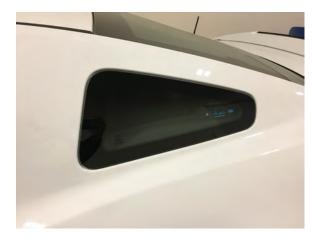

## Step 1:

Using soap and water, thoroughly clean the quarter windows to remove any dirt. Allow the window time to dry. \*\*Recommended: Usie a clean lint free cloth and isopropyl alcohol, wipe down the window glass to remove any wax or grease. This will ensure the cleanest possible mounting surface.