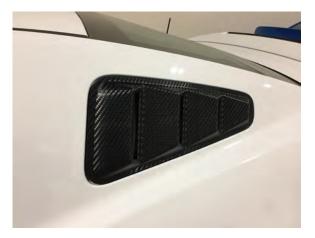

## Step 3:

Before removing the tape backing, test fit the part on the vehicle to familiarize yourself with how it fits. Then remove the tape backing and install the part.

**Step 4:** Apply firm even pressure to the tape surfaces to ensure proper adhesion.