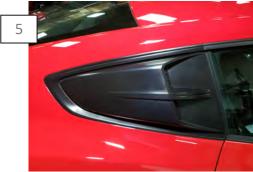

Apply firm pressure to the inserts making sure inserts adhere to the louver.

Fit the part before removing the tape backing. The louver should be aligned with the back corner and top edge first. Remove the tape backing, and apply firm pressure over all the tape surfaces.