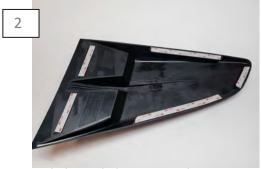

## 2018+ Quarter Window Louvers \_\_\_\_\_

TOOLS REQUIRED: Towel / Cloth Glass Cleaner CONTENTS: 2 - Louvers

4 - Inserts 1 - Tape Kit

2- Alcohol Wipes 2- Adhesion Promoter

Using the supplied alcohol wipes, wipe the tape ledges on the louver and window, allow time to dry. Then use the promoter, allow time to dry.