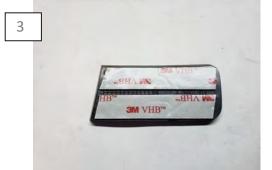

Apply the supplied tape as seen above.

Apply the supplied tape to the (4) inserts. The inserts will be labeled L-U for Left Upper, L-L for Left Lower, R-U for Right Upper, and R-L for Right Lower.

Install the inserts to the louvers by removing the tape backing and applying the inserts upward first then the bottom.