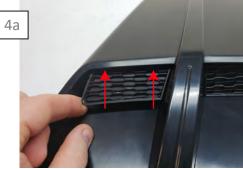

Apply the supplied tape as seen above.

Apply the supplied tape to the (4) inserts. The inserts will be labeled L-U for Left Upper, L-L for Left Lower, R-U for Right Upper, and R-L for Right Lower.

Install the inserts to the louvers by removing the tape backing and applying the inserts upward first then the bottom.

Apply firm pressure to the inserts making sure inserts adhere to the louver.

Fit the part before removing the tape backing. The louver should be aligned with the back corner and top edge first. Remove the tape backing, and apply firm pressure over all the tape surfaces.