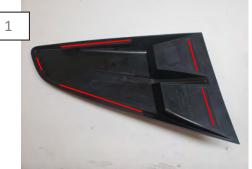

## 2018+ Quarter Window Louvers \_\_\_\_\_

TOOLS REQUIRED: Towel / Cloth Glass Cleaner CONTENTS: 2 - Louvers

4 - Inserts 1 - Tape Kit

2- Alcohol Wipes 2- Adhesion Promoter

Using the supplied alcohol wipes, wipe the tape ledges on the louver and window, allow time to dry. Then use the promoter, allow time to dry.