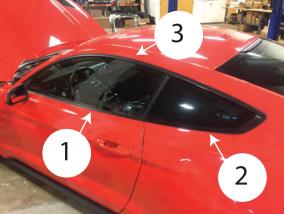

## Step 2:

Familiarize yourself with how the window trim fits around the rear quarter window.

Note the trim locations. Left side trim 1-3. Right side trim 4-6

Remove the tape backing and apply the adhesion promoter to the exposed tape adhesive. Allow the adhesion promoter to flash dry before installing the trim on the vehicle.