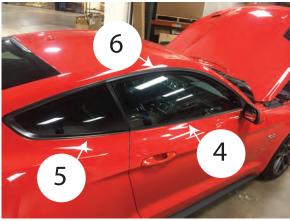

## Step 2:

Familiarize yourself with how the window trim fits around the rear quarter window.

Note the trim locations. Left side trim 1-3. Right side trim 4-6

Remove the tape backing and apply the adhesion promoter to the exposed tape adhesive. Allow the adhesion promoter to flash dry before installing the trim on the vehicle.