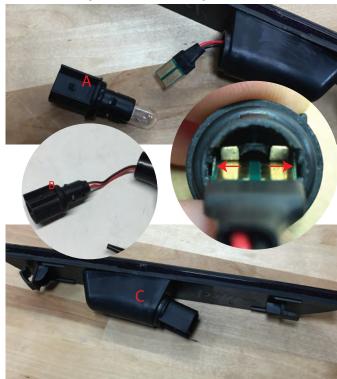

## Step 3:

(A) Remove the bulb and socket from the factory light.
(B) Plug the MP Concepts light into the factory light socket.
\*\*Note: The connection is very tight. If the board doesn't press right in, use the corner of the board to press the retaining clip out of the way.

(C) Twist the light socket into the light.

Step 4:

Reinstall the LED marker light in reverse order.