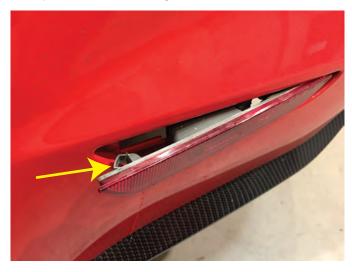

## Step 1:

From below, reach behind the bumper cover and depress the clip on the front of the light.