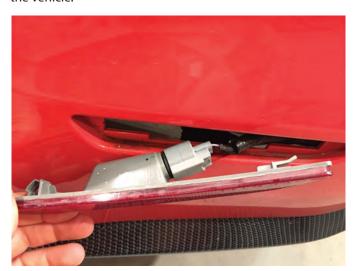

## Step 2:

Depress the wiring harness plug to remove the light from the vehicle.