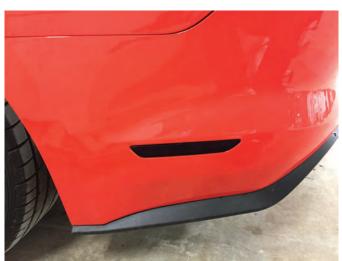

(C) Twist the light socket into the light.

Step 4:

Reinstall the LED marker light in reverse order.