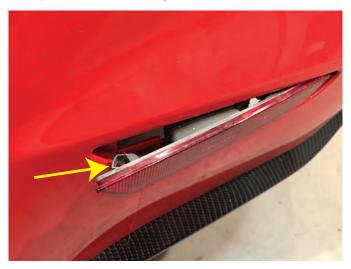

## Step 1:

From below, reach behind the bumper cover and depress the clip on the front of the light.

## Step 2:

Depress the wiring harness plug to remove the light from the vehicle.