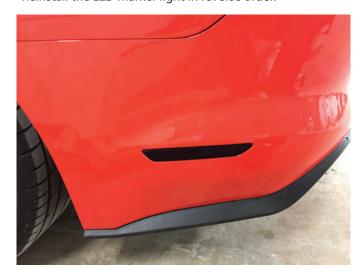

## Installation Instructions for 2018+ Smoked LED Sidemarker Lights

## Step 1:

From below, reach behind the bumper cover and depress the clip on the front of the light.



## Step 2:

Depress the wiring harness plug to remove the light from the vehicle.



## Step 3:

- (A) Remove the bulb and socket from the factory light.
  (B) Plug the MP Concepts light into the factory light socket.
  \*\*Note: The connection is very tight. If the board doesn't press right in, use the corner of the board to press the retaining clip out of the way.
- (C) Twist the light socket into the light.



Step 4:

Reinstall the LED marker light in reverse order.