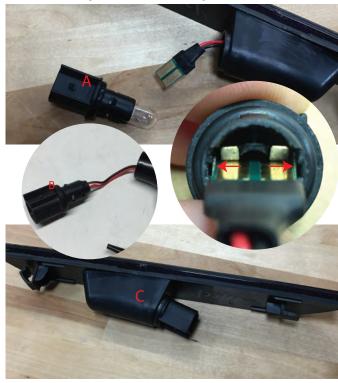

## Step 3:

- (A) Remove the bulb and socket from the factory light.
  (B) Plug the MP Concepts light into the factory light socket.
  \*\*Note: The connection is very tight. If the board doesn't press right in, use the corner of the board to press the retaining clip out of the way.
- (C) Twist the light socket into the light.