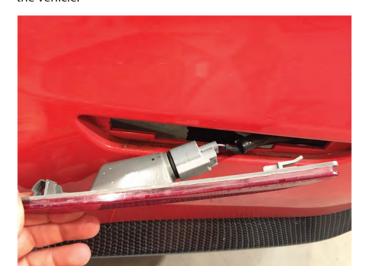

## Step 2:

Depress the wiring harness plug to remove the light from the vehicle.