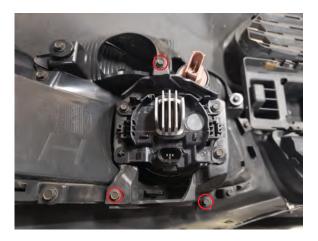

**Step 7** Remove the (3) 7mm screws securing the factory foglight to the foglight bezel. Remove the foglight.