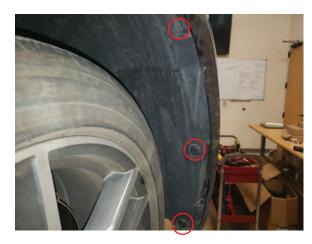

## Step 3

Support the front of the car so you can access the bumper splash shield. \*\*Note there are two versions of the splash shield. Both are attached to similar locations.

**Step 4** On each side of the bumper, remove the plastic clips holding the fender liner to the bumper.