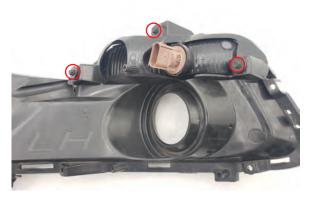

## Step 11

Insert the turn signal harness from the new light into the factory socket. Then insert the socket into the light and secure it by twisting it clockwise. Install the new light to the foglight bezel using the (3) factory 7mm screws from step 9.