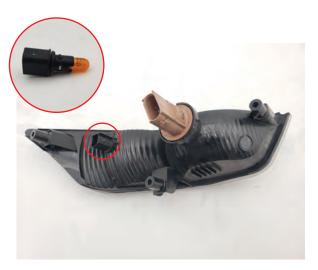

## Step 10

Twist the marker light socket counter-clockwise and remove from the light. Then remove the bulb from the socket.

## Step 11

Insert the turn signal harness from the new light into the factory socket. Then insert the socket into the light and secure it by twisting it clockwise. Install the new light to the foglight bezel using the (3) factory 7mm screws from step 9.