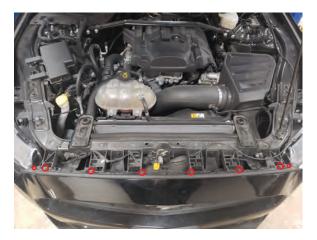

# Sequential LED Turn Signal (15-17 Mustang)

**Step 1** Remove the (8) clips securing the plastic radiator cover to the radiator support and remove it from the vehicle.

## Step 2

Remove the (6) 8mm and (2) 5.5mm bolts securing the bumper cover to the radiator support.