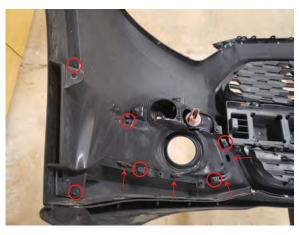

#### Step 8

Remove the (6) 7mm screws securing the foglight bezel to the bumper. Carefully pry on the plastic tabs to release the bezel from the bumper. Remove the bezel.

**Step 9** Remove the (3) 7mm screws securing the factory turn signal light to the foglight bezel. Remove the turn signal light.