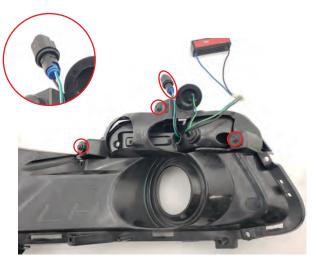

#### Step 8

Remove the (6) 7mm screws securing the foglight bezel to the bumper. Carefully pry on the plastic tabs to release the bezel from the bumper. Remove the bezel.

**Step 9** Remove the (3) 7mm screws securing the factory turn signal light to the foglight bezel. Remove the turn signal light.

## Step 11

Insert the turn signal harness from the new light into the factory socket. Then insert the socket into the light and secure it by twisting it clockwise. Install the new light to the foglight bezel using the (3) factory 7mm screws from step 9.