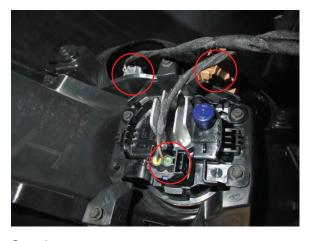

## Step 5

Fold back the fender liner so that you can access the one bolt that holds the bumper to the fender. Once removed, firmly pull the sides of the bumper away from the fender.

**Step 6** With the splash shield pulled back, you can access the plugs for the turn signals and fog lights. Then remove bumper.