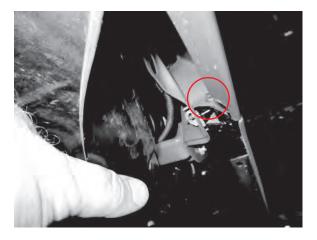

## Step 5

Fold back the fender liner so that you can access the one bolt that holds the bumper to the fender. Once removed, firmly pull the sides of the bumper away from the fender.

**Step 6** With the splash shield pulled back, you can access the plugs for the turn signals and fog lights. Then remove bumper.