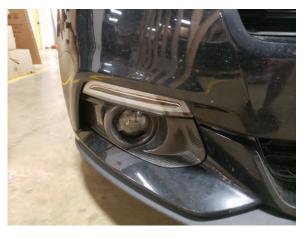

**Step 12** Reinstall the foglight, and fog light bezels to the bumper by reversing steps 7 & 8. Then reinstall the bumper by reversing steps 1 through 6. Installation is now complete.