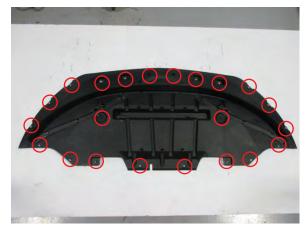

# Sequential LED Turn Signal (15-17 Mustang)

**Step 1** Remove the (8) clips securing the plastic radiator cover to the radiator support and remove it from the vehicle.