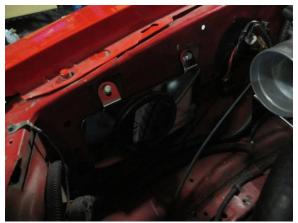

Step 2. Install the shallow tubing elbow onto the throttle body, leaving it loose for adjustments

Step 3. Install the MAF onto the intake tubing using factory mounting hardware.

Step 4. Install the heat shield onto the fender wall and secure it using factory hardware.