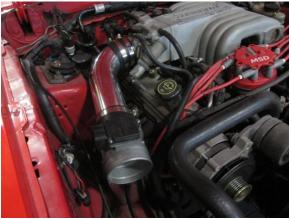

Step 5. Slide the lower intake tube onto the MAF and then position it into the heat shield. Once it is secure, install the filter onto the tube and tighten all couplers down.