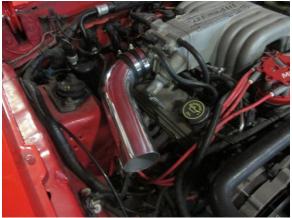

Step 2. Install the shallow tubing elbow onto the throttle body, leaving it loose for adjustments

Step 3. Install the MAF onto the intake tubing using factory mounting hardware.

Step 4. Install the heat shield onto the fender wall and secure it using factory hardware.

Step 5. Slide the lower intake tube onto the MAF and then position it into the heat shield. Once it is secure, install the filter onto the tube and tighten all couplers down.