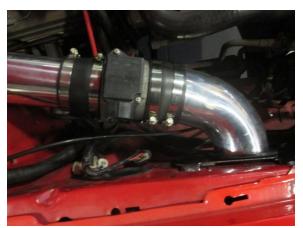

Step 2. Install the shallow tubing elbow onto the throttle body, leaving it loose for adjustments

Step 3. Install the MAF onto the intake tubing using factory mounting hardware.

Step 4. Install the heat shield onto the fender wall and secure it using factory hardware.

Step 5. Slide the lower intake tube onto the MAF and then position it into the heat shield. Once it is secure, install the filter onto the tube and tighten all couplers down.