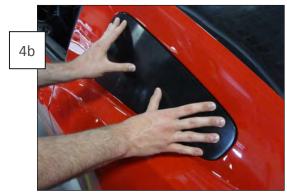

Starting from the rear, place the window cover over the glass. Keep forward pressure on the cover as you lay the front in place, this will ensure the part is seated properly over the glass.

Use the provided alcohol pad to wipe down the back side of the window cover and the quarter window glass where the tape will adhere.