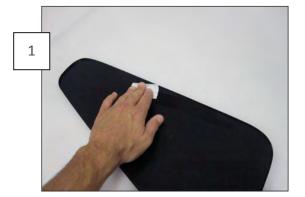

Starting from the rear, place the window cover over the glass. Keep forward pressure on the cover as you lay the front in place, this will ensure the part is seated properly over the glass.

Use the provided alcohol pad to wipe down the back side of the window cover and the quarter window glass where the tape will adhere.