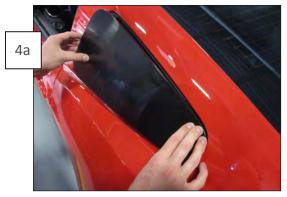

Starting from the rear, place the window cover over the glass. Keep forward pressure on the cover as you lay the front in place, this will ensure the part is seated properly over the glass.

Use the provided alcohol pad to wipe down the back side of the window cover and the quarter window glass where the tape will adhere.