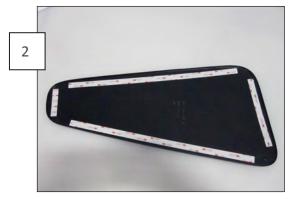

## **BEFORE BEGINNING**

Be sure to thoroughly clean the quarter window glass to ensure a clean and secure adhesive bond.

**ESTIMATED TIME** 30 Minutes

Using the provided tape kit, apply the tape to the back of the cover as shown above.