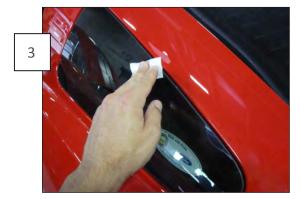

Then use the provided adhesion promoter to wipe down the area of the quarter window glass where the tape will adhere, this will ensure a strong bond.

\*\*\*To ensure a smooth installation, it's always good to go through the installation process before removing the tape.\*\*\*