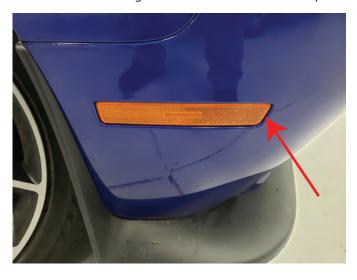

## **Installation Instructions for 2015-2018 Challenger Front LED Sidemarker Lights**

Step 1:

Using a trim panel removal tool, carefully pry between the front sidemarker light and the bumper to release the clip. Slide the sidemarker light out to remove from the bumper.