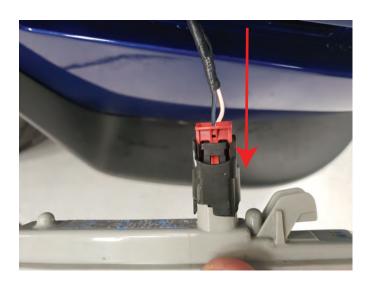

### Step 3:

Connect the factory sidemarker connector into the new light, and push in the red tab to secure.