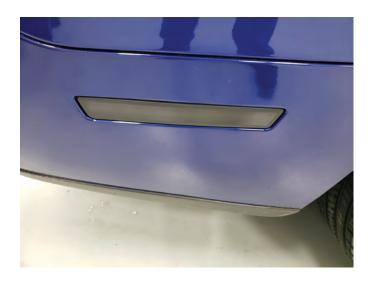

#### Step 4:

Insert the locating tab into the bumper, and then carefully press the light until it clicks into place securing it to the bumper.