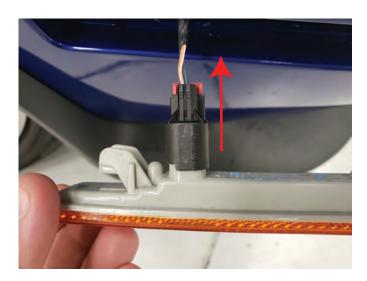

Step 2:

Unlock the red retaining clip, press and release the factory wiring connector from the factory light.