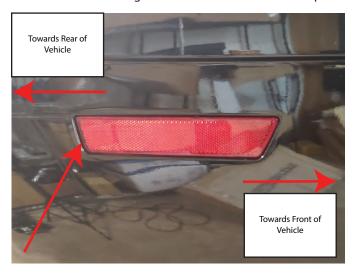

#### Step 1:

Using a trim panel removal tool, carefully pry between the rear sidemarker light and the bumper to release the clip. Slide the sidemarker light out to remove from the bumper.