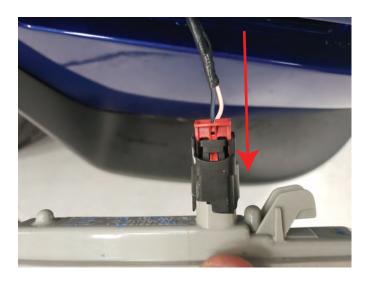

#### Step 3:

Connect the factory sidemarker connector into the new light, and push in the red tab to secure.