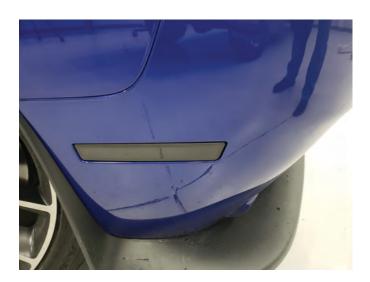

#### Step 4

Insert the locating tab into the bumper, and then carefully press the light until it clicks into place securing it to the bumper.