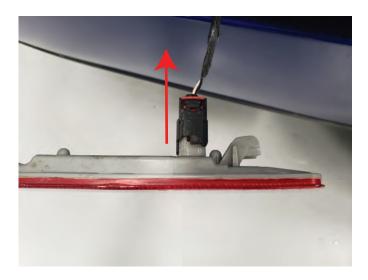

#### Step 2:

Unlock the red retaining clip, press and release the factory wiring connector from the factory light.