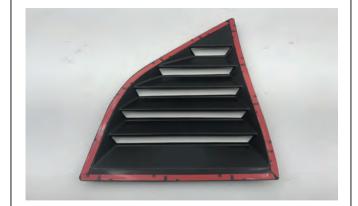

## 08-19 Challenger Quarter Window Louvers Installation Guide

## Contents:

- (2) Window Louvers
- 3M Double Sided Tape

## Tools:

- Razor Blade
- Window Cleaner



//Step 2.
Use alcohol wipes provided to clean louver surface where tape will adhere.



//Step 4.
Peel off backing from double sided tape.
Avoid touching the tape prior to installation.
Apply louver to window.



//Step 1. Clean vehicle window with window cleaner within the outlined area.



//Step 3.
Apply double sided tape to window louver, using a razor blade to cut the tape. Extend tape over louver and firmly press down, making sure it sticks on surface evenly.



//Step 5.
Apply firm, even pressure to all taped surfaces to ensure proper adhesion.