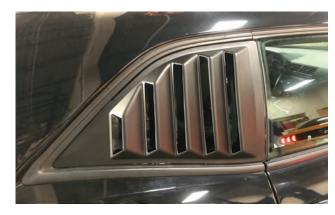

## Tools:

- Razor Blade
- Window Cleaner

//Step 2.
Use alcohol wipes provided to clean louver surface where tape will adhere.

//Step 4.
Peel off backing from double sided tape.
Avoid touching the tape prior to installation.
Apply louver to window.

//Step 1. Clean vehicle window with window cleaner within the outlined area.

//Step 3.
Apply double sided tape to window louver, using a razor blade to cut the tape. Extend tape over louver and firmly press down, making sure it sticks on surface evenly.

//Step 5.
Apply firm, even pressure to all taped surfaces to ensure proper adhesion.