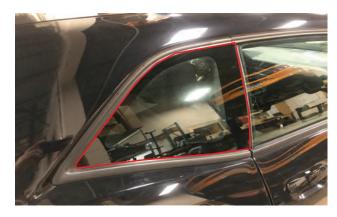

//Step 1. Clean vehicle window with window cleaner within the outlined area.

//Step 3.
Apply double sided tape to window louver, using a razor blade to cut the tape. Extend tape over louver and firmly press down, making sure it sticks on surface evenly.

//Step 5.
Apply firm, even pressure to all taped surfaces to ensure proper adhesion.