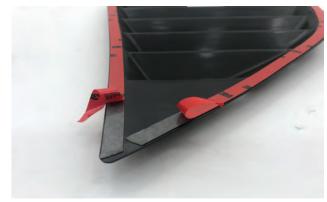

//Step 1. Clean vehicle window with window cleaner within the outlined area.

//Step 3.
Apply double sided tape to window louver, using a razor blade to cut the tape. Extend tape over louver and firmly press down, making sure it sticks on surface evenly.

## Tools:

- Razor Blade
- Window Cleaner

//Step 2.
Use alcohol wipes provided to clean louver surface where tape will adhere.

//Step 4.
Peel off backing from double sided tape.
Avoid touching the tape prior to installation.
Apply louver to window.