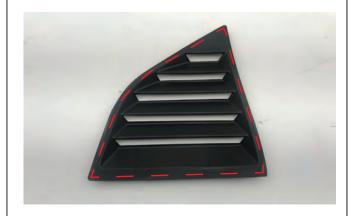

## Contents:

- (2) Window Louvers
- 3M Double Sided Tape

//Step 1. Clean vehicle window with window cleaner within the outlined area.

//Step 3.
Apply double sided tape to window louver, using a razor blade to cut the tape. Extend tape over louver and firmly press down, making sure it sticks on surface evenly.