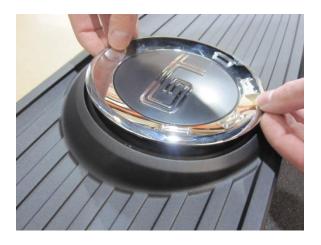

#### Step 3:

Remove the panel from the vehicle and place face down on a sheet or towel to prevent damaging the finish. Use a small flat head screwdriver or similar to gently pry the emblem retaining clips off as shown. It may help to pry the tabs open on the security clips before attempting to remove them.

## Step 4:

Once the clips are removed, turn the panel over and gently pry the emblem from the decklid as shown. Place something in between the panel and prying device to prevent damage.