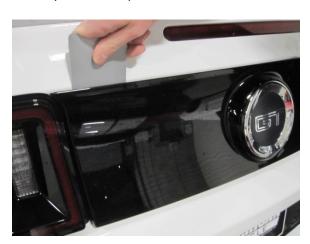

## Step 2:

Using a plastic squeegee or similar, carefully pry between the panel and decklid to release the 12 factory clips. Once you pry the panel back slightly you should be abel to see the clips and where you need to place the tool.