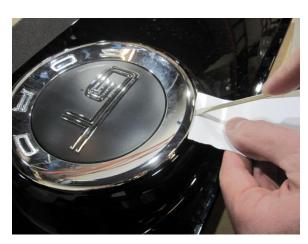

## Step 4:

Once the clips are removed, turn the panel over and gently pry the emblem from the decklid as shown. Place something in between the panel and prying device to prevent damage.