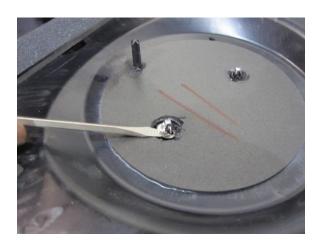

#### Step 3:

Remove the panel from the vehicle and place face down on a sheet or towel to prevent damaging the finish. Use a small flat head screwdriver or similar to gently pry the emblem retaining clips off as shown. It may help to pry the tabs open on the security clips before attempting to remove them.