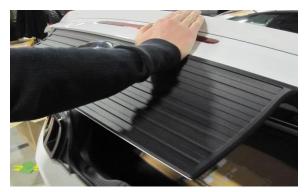

## Step 7:

Remove the backing from the 3M tape and place the new panel over the decklid making sure to align the mounting holes with the factory provisions on the lower corners of the decklid. Do not press down on the panel to seat the adhesive tape just yet.

#### Step 8:

Install the T15 Torx screws removed in Step 1 as shown. Tighten until secure, being careful not to over tighten. Once the screws are installed and the decklid is properly aligned, press down firmly around the edges of the panel to fully seat the adhesive tape.