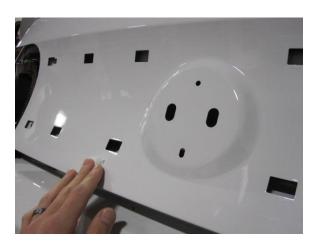

## Step 2:

Using a plastic squeegee or similar, carefully pry between the panel and decklid to release the 12 factory clips. Once you pry the panel back slightly you should be abel to see the clips and where you need to place the tool.