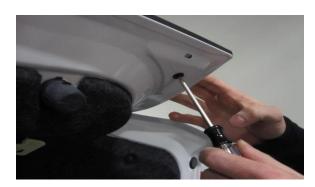

## Step 1:

Using a T15 Torx bit, remove the two screws securing the factory panel from the inside of the decklid.

#### Step 8:

Install the T15 Torx screws removed in Step 1 as shown. Tighten until secure, being careful not to over tighten. Once the screws are installed and the decklid is properly aligned, press down firmly around the edges of the panel to fully seat the adhesive tape.