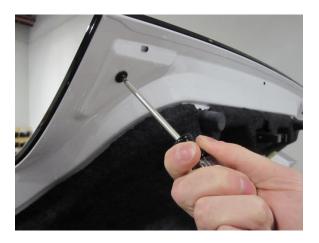

## Step 1:

Using a T15 Torx bit, remove the two screws securing the factory panel from the inside of the decklid.