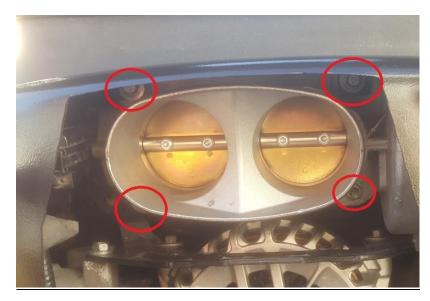

5. Using the 8mm and 10mm sockets, remove the 2 bolts and 2 nuts from the top and bottom of the Throttle body. You will need an extension to reach the two 10mm nuts on the bottom.

6. <u>Remove the Throttle body and check the gasket for damage; replace if necessary.</u>