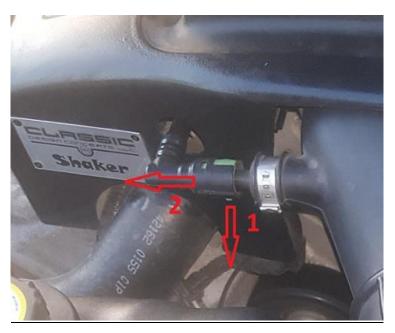

3. <u>Disconnect the PCV fresh air inlet hose by pulling the green tab on the bottom outwards</u> towards the ground, then pull apart to separate the connection. Remove the air intake duct.

4. <u>Disconnect the 2 electrical connectors (throttle position sensor and throttle body throttle</u> motor) by sliding the red tab outwards (away from Throttle Body) then depress the now exposed release tab and pull off the connector. Be gentle as these should come off very easily.