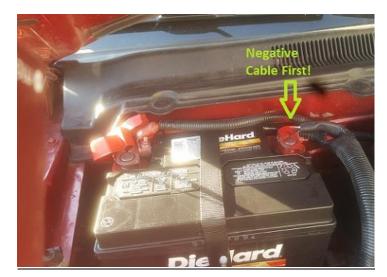

## Installation Instructions:

1. <u>Disconnect the battery, negative terminal first to avoid accidental grounding while removing</u> <u>the positive.</u>

2. Using either a Flathead Screwdriver or an 8mm socket, loosen the 2 hose clamps securing the air intake duct from the throttle body to the air filter box.

- 11. <u>Reconnect the battery.</u>
- 12. <u>Remember to turn the key to the on position, wait a good 30 seconds, and then turn the key off again before attempting to start your mustang. This gives the computer time to re-initialize and calibrate your new throttle body.</u>