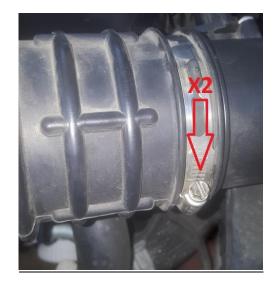

## Installation Instructions:

1. <u>Disconnect the battery, negative terminal first to avoid accidental grounding while removing</u> <u>the positive.</u>

2. Using either a Flathead Screwdriver or an 8mm socket, loosen the 2 hose clamps securing the air intake duct from the throttle body to the air filter box.

9. <u>Re-install the air intake duct and tighten the 2 hose clamps using either a Flathead</u> <u>Screwdriver or an 8mm socket.</u>

10. <u>Reconnect the PCV fresh air inlet hose by pressing them together until you hear a click.</u>