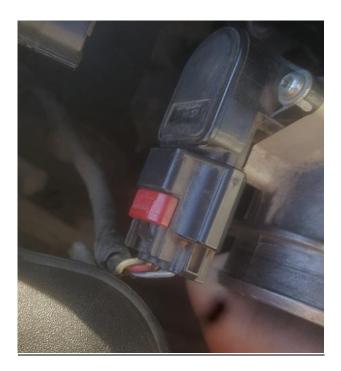

3. <u>Disconnect the PCV fresh air inlet hose by pulling the green tab on the bottom outwards</u> towards the ground, then pull apart to separate the connection. Remove the air intake duct.

4. <u>Disconnect the 2 electrical connectors (throttle position sensor and throttle body throttle</u> motor) by sliding the red tab outwards (away from Throttle Body) then depress the now exposed release tab and pull off the connector. Be gentle as these should come off very easily.