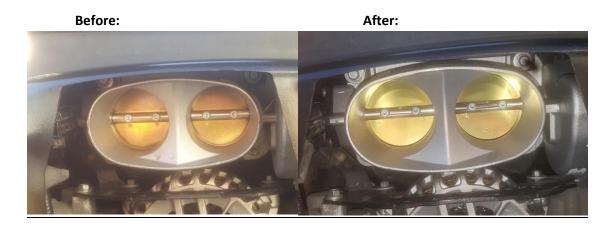

5. Using the 8mm and 10mm sockets, remove the 2 bolts and 2 nuts from the top and bottom of the Throttle body. You will need an extension to reach the two 10mm nuts on the bottom.

6. <u>Remove the Throttle body and check the gasket for damage; replace if necessary.</u>

7. <u>With the new Throttle Body in place, Torque the 2 nuts and 2 bolts down to 89 inch-lbs.</u>

8. <u>Reconnect the 2 electrical connectors by sliding them on until you hear a click, then slide the</u> red lock back into place.