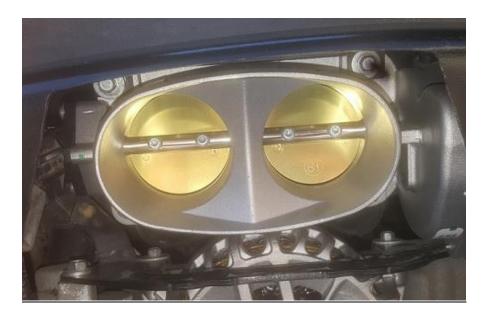

7. <u>With the new Throttle Body in place, Torque the 2 nuts and 2 bolts down to 89 inch-lbs.</u>

8. <u>Reconnect the 2 electrical connectors by sliding them on until you hear a click, then slide the</u> red lock back into place.