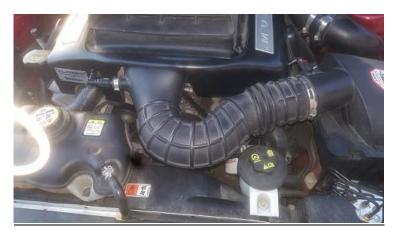

## Installation Instructions:

1. <u>Disconnect the battery, negative terminal first to avoid accidental grounding while removing</u> <u>the positive.</u>

2. Using either a Flathead Screwdriver or an 8mm socket, loosen the 2 hose clamps securing the air intake duct from the throttle body to the air filter box.

3. <u>Disconnect the PCV fresh air inlet hose by pulling the green tab on the bottom outwards</u> towards the ground, then pull apart to separate the connection. Remove the air intake duct.

4. <u>Disconnect the 2 electrical connectors (throttle position sensor and throttle body throttle</u> motor) by sliding the red tab outwards (away from Throttle Body) then depress the now exposed release tab and pull off the connector. Be gentle as these should come off very easily.