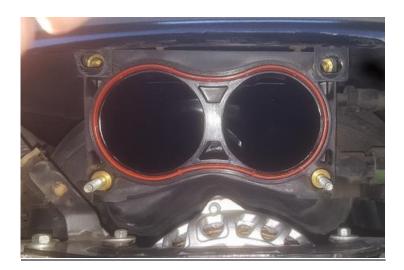

5. Using the 8mm and 10mm sockets, remove the 2 bolts and 2 nuts from the top and bottom of the Throttle body. You will need an extension to reach the two 10mm nuts on the bottom.

6. <u>Remove the Throttle body and check the gasket for damage; replace if necessary.</u>