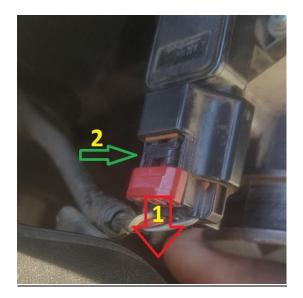

3. <u>Disconnect the PCV fresh air inlet hose by pulling the green tab on the bottom outwards</u> towards the ground, then pull apart to separate the connection. Remove the air intake duct.

4. <u>Disconnect the 2 electrical connectors (throttle position sensor and throttle body throttle</u> motor) by sliding the red tab outwards (away from Throttle Body) then depress the now exposed release tab and pull off the connector. Be gentle as these should come off very easily.