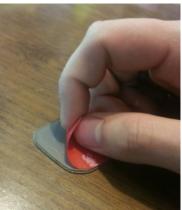

2) Open up the packaging containing your new inserts. Peel back the red 3M plastic backing.

3) Line up your new insert on top of the original insert. Firmly press down around all edges and in the center of the insert. This will make a good seal when you hear popping (air escaping from between the inserts).