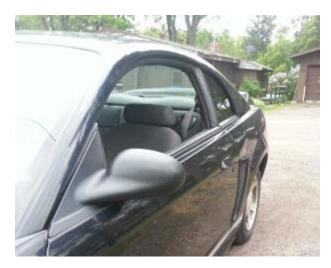

## Stainless Steel Side Scoop Insert Set (99-00 GT, 99-04 V6)

Installation time: approximately 15 minutes.

Tools needed: Flat Head Screw Drive.

Installation Instructions:

1) Place your flat head screw driver towards the top of the honey comb insert. Lightly pop it out of place; lifting up on the rest of the insert removing it from the car. Repeat on the other insert.