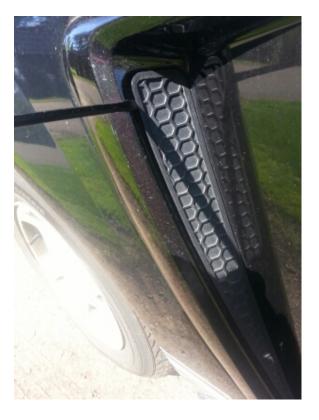

## Stainless Steel Side Scoop Insert Set (99-00 GT, 99-04 V6)

Installation time: approximately 15 minutes.

Tools needed: Flat Head Screw Drive.

Installation Instructions:

1) Place your flat head screw driver towards the top of the honey comb insert. Lightly pop it out of place; lifting up on the rest of the insert removing it from the car. Repeat on the other insert.

2) Open up the packaging containing your new inserts. Peel back the red 3M plastic backing.

3) Line up your new insert on top of the original insert. Firmly press down around all edges and in the center of the insert. This will make a good seal when you hear popping (air escaping from between the inserts).

- 4) Repeat steps 2 and 3 for the other insert.
- 5) Once both inserts have been applied to the stock inserts it's time to reinstall them back on to your car. Starts by placing the bottom hook into its appropriate spot.

- 6) Push the rest of the insert into the scoop. You should hear a few clicks; popping the insert in place. Repeat this on the other side of your car to complete your new installation.
- 7) Step back and admire the new look of your mustang!