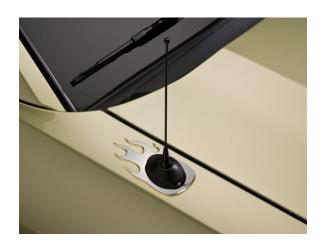

Chrome Antenna Flame Accent 2005-2009 Mustang PN: 15552

Thank you for purchasing Modern Billet's Chrome Antenna Flame Accent for your 2005-2009 Mustang. Our billet pieces are made from the highest quality 6061 T6 Billet aluminum that is then triple chrome plated and polished to a brilliant shine. This Chrome Antenna Flame Accent will certainly help your late model Pony stand out from the crowd.

To install, simply clean around factory antenna bezel with the supplied alcohol prep pads, peel backing from supplied 3M adhesive, and place Chrome Antenna Flame Accent around factory antenna bezel. Installation is best performed in temperatures over 50 degrees Fahrenheit, and adhesive will fully cure within 24 hours. Cleaning should be performed with a mild cleaner and soft, clean terry cloth.