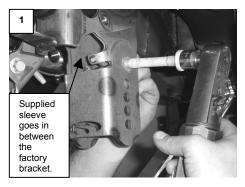

- 1. Remove the rear lower control arm bolts at the axle end. It might be necessary to loosen the front bolt so you can rotate the control arm down.
- 2. Install the relocation bracket with the Steeda Oval facing the rear. Use the factory bolt with the provided sleeve in place of the control arm to hold it in place, do not tighten, see pic #1.
- 3. Using the provided hardware, attach the Control arm to the center hole (2<sup>nd</sup> from the bottom). Do this for both sides.
- 4. Then with the car on an alignment rack square the rear and tack weld the brackets. Remove the rear tires and completely weld the brackets into place, pic # 2.