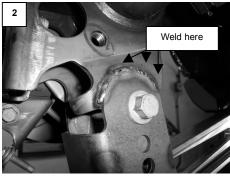

- 1. Remove the rear lower control arm bolts at the axle end. It might be necessary to loosen the front bolt so you can rotate the control arm down.
- 2. Install the relocation bracket with the Steeda Oval facing the rear. Use the factory bolt with the provided sleeve in place of the control arm to hold it in place, do not tighten, see pic #1.
- 3. Using the provided hardware, attach the Control arm to the center hole (2<sup>nd</sup> from the bottom). Do this for both sides.
- 4. Then with the car on an alignment rack square the rear and tack weld the brackets. Remove the rear tires and completely weld the brackets into place, pic # 2.