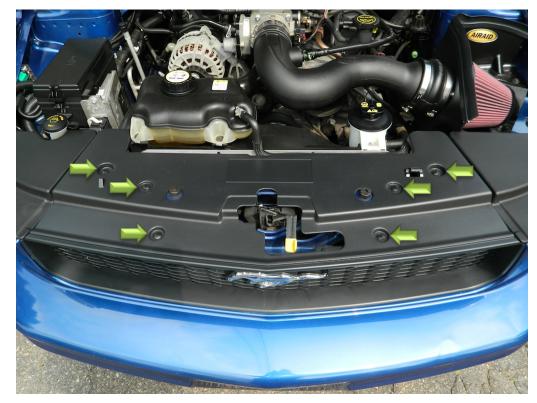

## Installation Instructions Upper:

**1.** Open hood and remove six plastic retaining push pins from radiator cover.

2. Remove plastic radiator cover from vehicle by lifting up and pulling backwards.

**3.** Remove front grille from vehicle by releasing retaining tab's using a long slotted screwdriver.