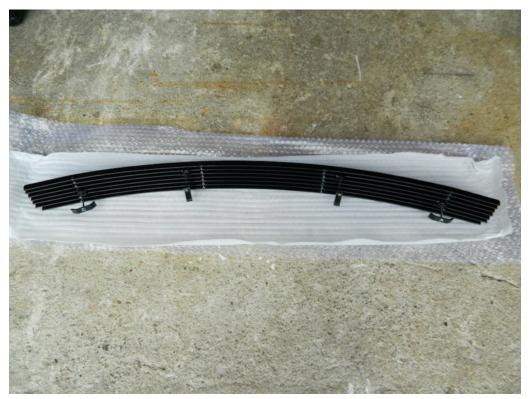

 Place Modern Billet Grille overlay over existing lower honeycomb grille. Align middle J-Hooks and tighten using a Philips screw driver.

**4.** Attach C-Hooks to both left and right sides loosely, ensure grille is aligned center and fasten in place using a Philips screw driver.