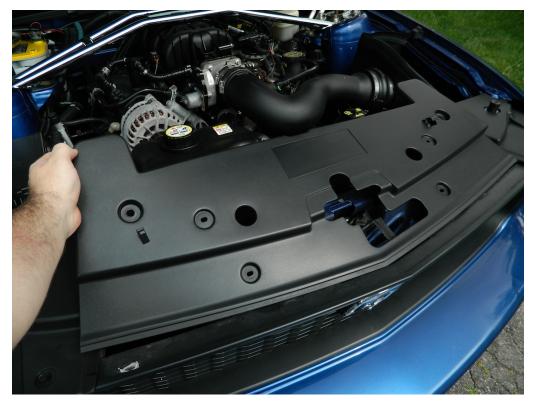

## Installation Instructions Upper:

**1.** Open hood and remove six plastic retaining push pins from radiator cover.

2. Remove plastic radiator cover from vehicle by lifting up and pulling backwards.

**3.** Remove front grille from vehicle by releasing retaining tab's using a long slotted screwdriver.