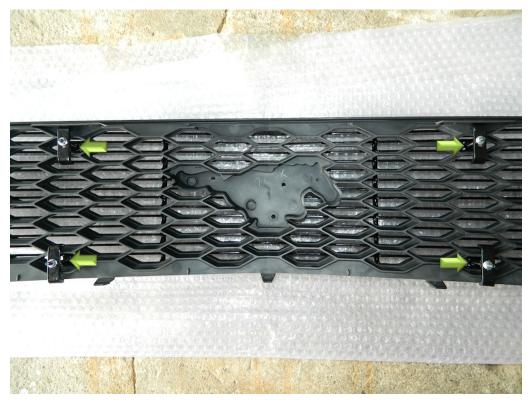

**(Optional)** Install Tri-Bar Grille Emblem Installation Guide Link: <u>http://www.americanmuscle.com/tribar-grille-emblem-install.html</u>

- 5. Place new Modern Billet grille overlay on top of grille. Attach U-Tab hardware. Short screw install top, long screws will be placed on the bottom of the grille.
- 6. Align overlay and tighten securely with 7mm wrench and Philips screw driver.