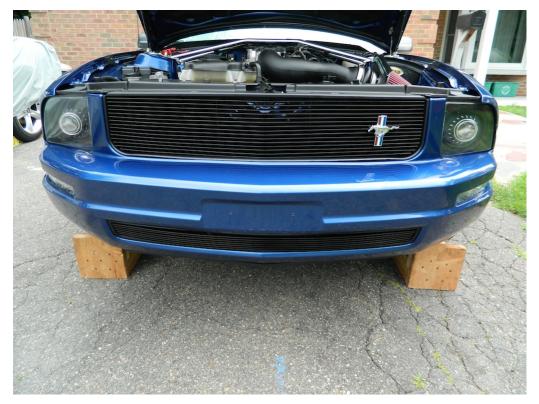

## Installation Instructions Lower:

**1.** Proceed to raise vehicle using ramps or floor jack and place jack stands under vehicle recommended jacking points securely and lower.

 Loosely attach J-Hook hardware to inner middle of grille mounts. Then proceed to attached C-Hooks to out grille mounting points Left/Right sides.

 Place Modern Billet Grille overlay over existing lower honeycomb grille. Align middle J-Hooks and tighten using a Philips screw driver.

**4.** Attach C-Hooks to both left and right sides loosely, ensure grille is aligned center and fasten in place using a Philips screw driver.

## Installation Instructions Upper:

**1.** Open hood and remove six plastic retaining push pins from radiator cover.

2. Remove plastic radiator cover from vehicle by lifting up and pulling backwards.

**3.** Remove front grille from vehicle by releasing retaining tab's using a long slotted screwdriver.

**7.** Reinstall grille back on to vehicle by aligning tabs with bumper cover and press firmly in to place. Reinstall plastic radiator cover and six plastic retaining push pins.

Installation Instructions written by AmericanMuscle customer Ryan Maguire 7/15/2014