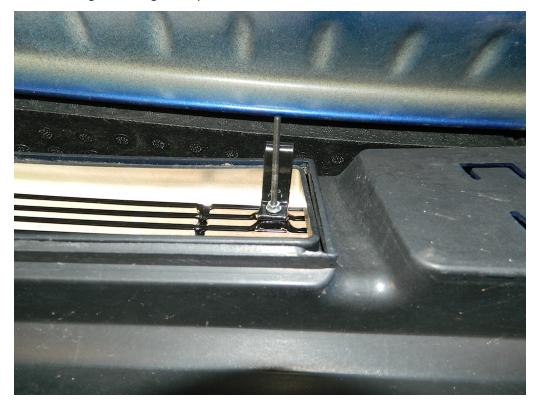

## Installation Instructions Lower:

**1.** Proceed to raise vehicle using ramps or floor jack and place jack stands under vehicle recommended jacking points securely and lower.

 Loosely attach J-Hook hardware to inner middle of grille mounts. Then proceed to attached C-Hooks to out grille mounting points Left/Right sides.

 Place Modern Billet Grille overlay over existing lower honeycomb grille. Align middle J-Hooks and tighten using a Philips screw driver.

**4.** Attach C-Hooks to both left and right sides loosely, ensure grille is aligned center and fasten in place using a Philips screw driver.