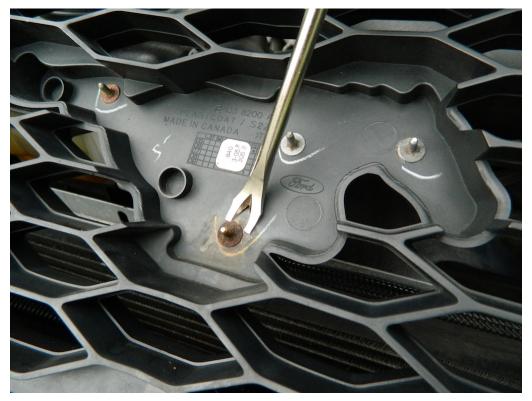

**Pony Delete Option:** You may remove chrome running pony from the grille, or paint over with black plastic-dip spray paint that is removable in the future.

**4.** Remove chrome running pony using a tack puller, slide under retaining pin and wiggle off clip carefully. Note: Pins are made of plastic and will snap if not done slowly.