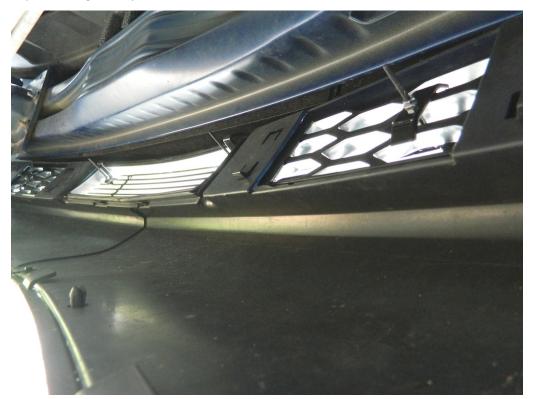

 Place Modern Billet Grille overlay over existing lower honeycomb grille. Align middle J-Hooks and tighten using a Philips screw driver.

**4.** Attach C-Hooks to both left and right sides loosely, ensure grille is aligned center and fasten in place using a Philips screw driver.

## Installation Instructions Upper:

**1.** Open hood and remove six plastic retaining push pins from radiator cover.

2. Remove plastic radiator cover from vehicle by lifting up and pulling backwards.

**3.** Remove front grille from vehicle by releasing retaining tab's using a long slotted screwdriver.