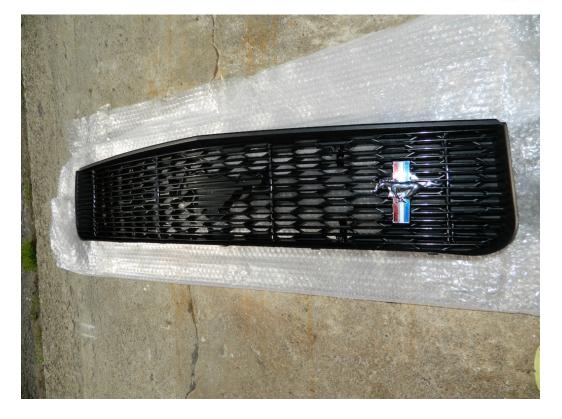

**(Optional)** Install Tri-Bar Grille Emblem Installation Guide Link: <u>http://www.americanmuscle.com/tribar-grille-emblem-install.html</u>

- 5. Place new Modern Billet grille overlay on top of grille. Attach U-Tab hardware. Short screw install top, long screws will be placed on the bottom of the grille.
- 6. Align overlay and tighten securely with 7mm wrench and Philips screw driver.