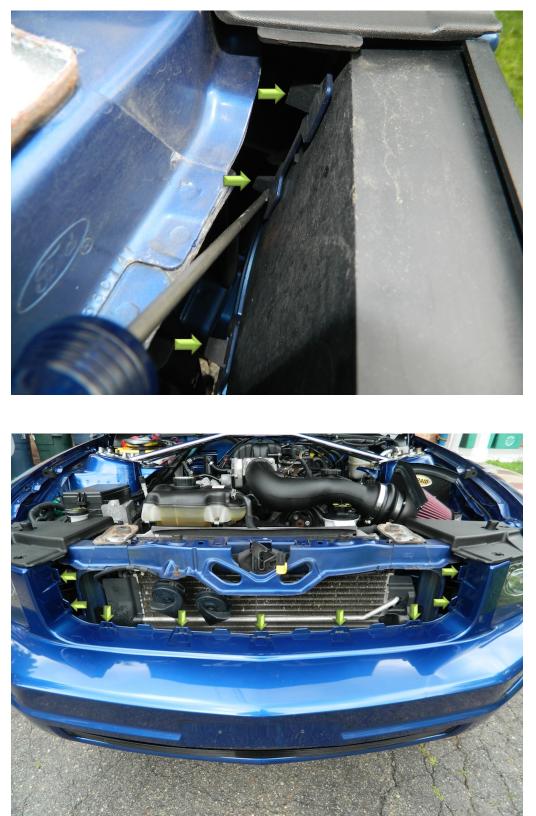

## Installation Instructions Upper:

**1.** Open hood and remove six plastic retaining push pins from radiator cover.

2. Remove plastic radiator cover from vehicle by lifting up and pulling backwards.

**3.** Remove front grille from vehicle by releasing retaining tab's using a long slotted screwdriver.

**7.** Reinstall grille back on to vehicle by aligning tabs with bumper cover and press firmly in to place. Reinstall plastic radiator cover and six plastic retaining push pins.

Installation Instructions written by AmericanMuscle customer Ryan Maguire 7/15/2014