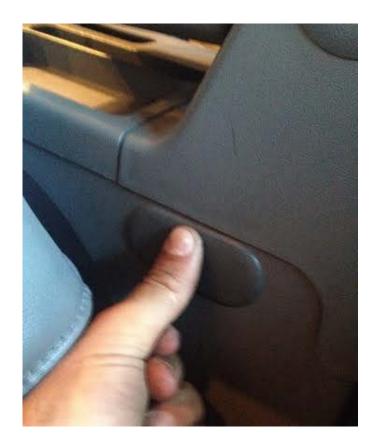

## **Installation Procedure**

Step 1: Take your new console plug and insert the bottom two tabs in the console.

Step 2: Take your finger and push on the top of the plug to seat it in the console.

Step 3: Enjoy your new center console access plug