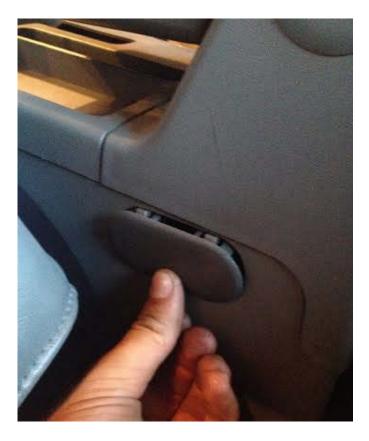

## **Installation Procedure**

Step 1: Take your new console plug and insert the bottom two tabs in the console.

Step 2: Take your finger and push on the top of the plug to seat it in the console.

Step 3: Enjoy your new center console access plug