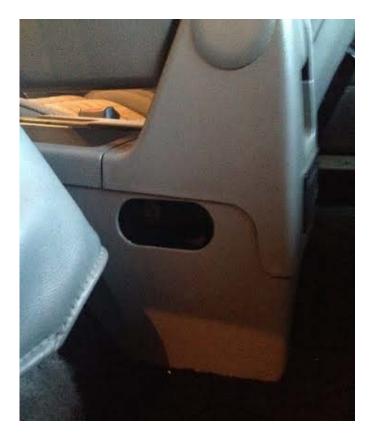

## Center Console Oval Access Plug -Gray (87-93 All)

Time Needed: 10 min

Tools Needed: Flat head screwdriver, or

a knife