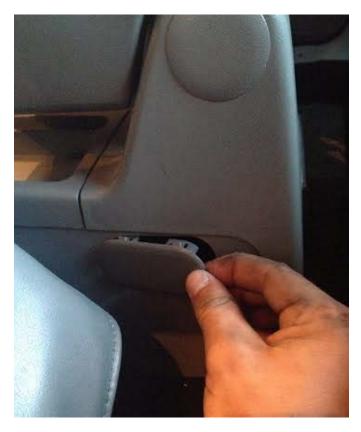

## **Removal Procedure:**

If your center console is missing the oval access plug skip to the Installation procedure.

Step 1: Take a flat head screwdriver or a knife to pry one side of the plug out of the console.