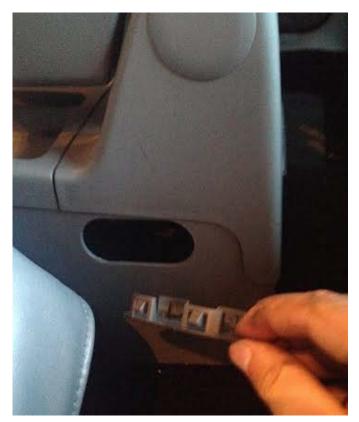

Step 2: Pull the plug completely out of the center console.

Step 3: after the old plug is removed trade it with the new one, the old plug is no longer needed.

## **Installation Procedure**

Step 1: Take your new console plug and insert the bottom two tabs in the console.

Step 2: Take your finger and push on the top of the plug to seat it in the console.

Step 3: Enjoy your new center console access plug