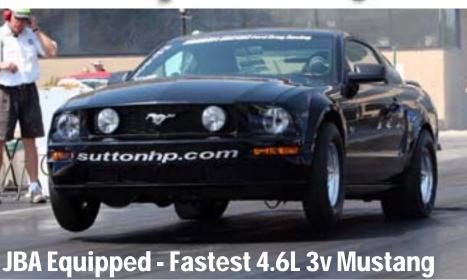

**Sutton High Performance** - 2005 Mustang 4.6L - Vortech supercharger Horsepower - 665rwhp • 1/4 Mile - 9.82 @ 136 mph

**Vortech Superchargers** - 2005 Mustang 4.6L 3v Horsepower - 575 • Top speed - 192 mph