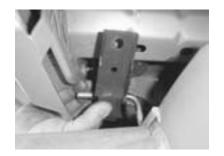

7. Install the new over axle pipes.

Slide the original clamps over the

clamps onto each pipe, then insert

pipe to hold in place but do not

tighten. Slip the 3" Sure Seal™

into muffler/tip assemblies .

9. With the axle pipes in the muffler assemblies adjust mufflers to be flat, and the tips an equal distance from the bumper cover, Then tighten all clamps securely.