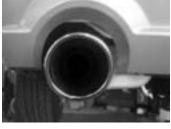

- 10. Using a soft cloth, wipe the new JBA tips clean.
- 11. Reconnect the battery and start the vehicle to check for leaks.

#### NOTES:

1.) All exhaust systems expand about 1" rearward whent exhaust temperature rises.

To get more power out of your Mustang, JBA offers long tube headersheaders and high flow h-pipes for the 5.0L. For more information about these and other quality performance products from JBA visit us online at www.jbaheaders.com