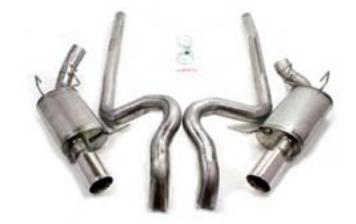

## **2011 Mustang 5.0 GT** 3" Dual exhaust to stock H Pipe

Parts List:

Recommended Tools:

D/S Over axle pipe P/S Over axle pipe

pry bar ratchet

P/S Muffler/Tip assembly 1 15mm deep socket

D/S Muffler/Tip assembly 1 9/16 deep socket

3" Sure-Seal™ Clamp

2 channel lock pliers