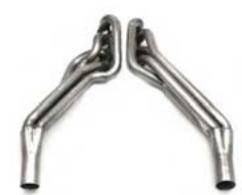

#### NOTES:

1.) All exhaust systems expand about 1" rearward whent exhaust temperature rises.

To get more power out of your Mustang, JBA offers long tube headersheaders and high flow h-pipes for the 5.0L. For more information about these and other quality performance products from JBA visit us online at www.jbaheaders.com