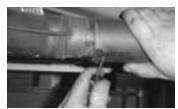

#### Start:

- 1. Remove and inventory the JBA Exhaust System.
- 2. Disconnect the negative battery cable and allow the exhaust system to completely cool.
- 3. Loosen the clamps attaching the exhaust to the stock H Pipe assembly. Slide the clamp back to separate the two.

4. Loosen the clamp connecting the exhaust pipe to the muffler. Wiggle the exhaust pipe free from the muffler. Remove the exhaust pipe from car. You may have to jack the car up by the frame to get the pipes out from over the axle.