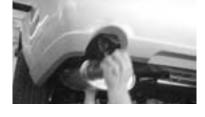

4. Loosen the clamp connecting the exhaust pipe to the muffler. Wiggle the exhaust pipe free from the muffler. Remove the exhaust pipe from car. You may have to jack the car up by the frame to get the pipes out from over the axle.

- the rubber hanger from the hanger rod at inside, front of muffler (a little lube helps). Slide the muffler assembly forward and remove from slip hangers.
- 6. Slide the JBA muffler/tip assemblies hangers into the rubber isolators on each side. WD40 or similar will make this easier.