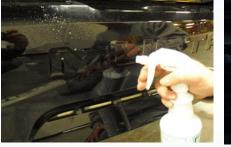

# Installation Instructions for Vinyl Bumper Insert Letters

## **Tools Required:**

Spray bottle with soap & water mixture

## Prep:

Clean car well to ensure good adhesion of the decal. Fill a spray bottle with a mixture of water and soap (we use baby shampoo), about 4 large drops per 32 oz. spray bottle of water. Be sure to install decal out of direct sunlight.

## Step 1:

Spray bumper with a generous amount of the soap and water mixture.

## Step 2:

Peel letters from adhesive sheet and place them in the inserts on the bumper. Spraying them with solution as you peel can help from getting the decal stuck to itself. Otherwise be careful not to let the decals fold and stick to themselves as you go.





## Step 3:

Once you have the letters properly aligned, push any air bubbles out towards the edges with your fingertip.



Leave several hours, depending on climate, of dry time before cleaning car. Use a quick detailer in a spray bottle for the initial cleaning then hand wash car waiting at least several days for the first time after drying. *Do not power wash vinyl or wax vinyl.* 

## Customer Service: 1-866-727-1266