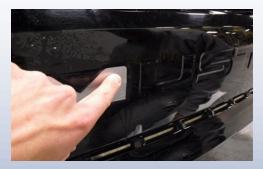

## Step 3:

Once you have the letters properly aligned, push any air bubbles out towards the edges with your fingertip.

Leave several hours, depending on climate, of dry time before cleaning car. Use a quick detailer in a spray bottle for the initial cleaning then hand wash car waiting at least several days for the first time after drying. *Do not power wash vinyl or wax vinyl.* 