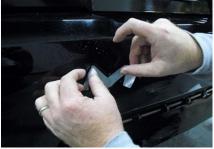

## Step 2:

Peel letters from adhesive sheet and place them in the inserts on the bumper. Spraying them with solution as you peel can help from getting the decal stuck to itself. Otherwise be careful not to let the decals fold and stick to themselves as you go.