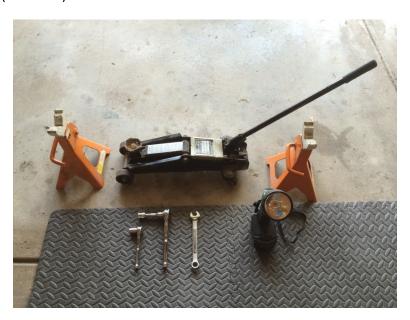

## **TOOLS REQUIRED**

- ✓ Hydraulic Floor Jack or Vehicle Lift (if available)
- ✓ A Pair of Jack stands or Vehicle Lift (if available)
- ✓ 1/4" Drive Ratchet
- ✓ 3/8" Drive Ratchet
- ✓ 13mm Socket
- ✓ 15mm Socket
- ✓ 3" Extension
- ✓ 5/8" Wrench or 15mm Deep Socket (if available)
- ✓ Flashlight (if needed)