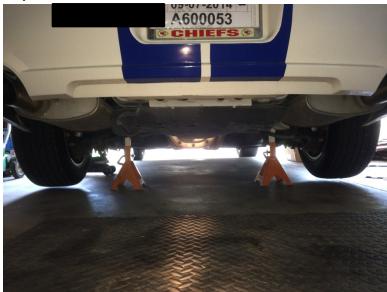

## REMOVAL OF FACTORY AXLE-BACK

1. Park vehicle on level surface and engage parking brake.

- 2. Raise vehicle using hydraulic jack (or vehicle lift).
- 3. Place jack stands under vehicle.
- 4. Lower vehicle onto jack stands.