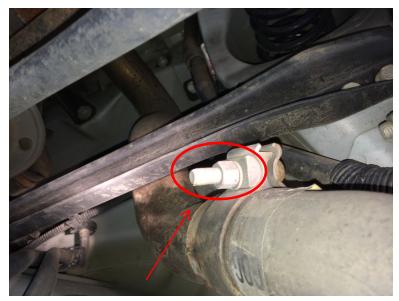

5. With the vehicle safely secured on jack stands begin by loosening the 15mm nut with the 5/8" wrench (or 15mm deep socket) connecting the factory axle-back to the factory exhaust pipes.

6. Next, using the 13mm socket, remove the (4) 13mm bolts holding the (2) exhaust hanger brackets to the vehicle as shown in the following images.