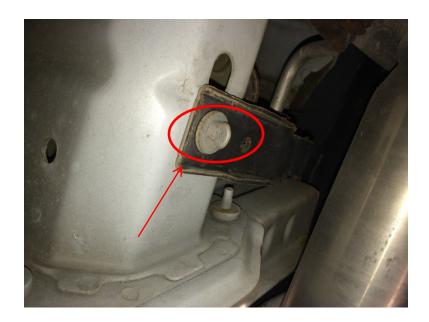

5. With the vehicle safely secured on jack stands begin by loosening the 15mm nut with the 5/8" wrench (or 15mm deep socket) connecting the factory axle-back to the factory exhaust pipes.

6. Next, using the 13mm socket, remove the (4) 13mm bolts holding the (2) exhaust hanger brackets to the vehicle as shown in the following images.