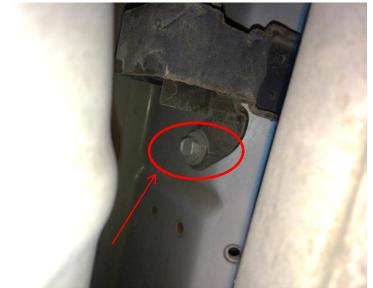

5. With the vehicle safely secured on jack stands begin by loosening the 15mm nut with the 5/8" wrench (or 15mm deep socket) connecting the factory axle-back to the factory exhaust pipes.

6. Next, using the 13mm socket, remove the (4) 13mm bolts holding the (2) exhaust hanger brackets to the vehicle as shown in the following images.