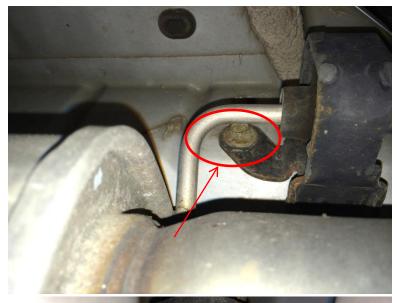

5. With the vehicle safely secured on jack stands begin by loosening the 15mm nut with the 5/8" wrench (or 15mm deep socket) connecting the factory axle-back to the factory exhaust pipes.

6. Next, using the 13mm socket, remove the (4) 13mm bolts holding the (2) exhaust hanger brackets to the vehicle as shown in the following images.