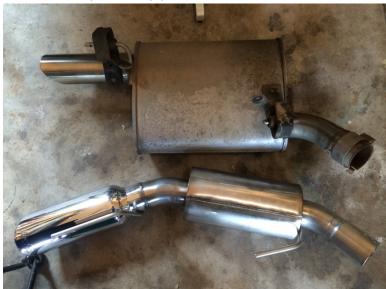

7. Remove factory axle-back. Please note that you may have to twist/pull/wiggle the axle-back to get it to break free from factory exhaust pipes.

(Side by Side comparison of factory axle-back and Borla Stinger axle-back)