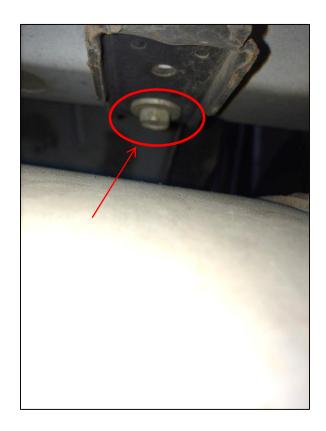

5. With the vehicle safely secured on jack stands begin by loosening the 15mm nut with the 5/8" wrench (or 15mm deep socket) connecting the factory axle-back to the factory exhaust pipes.

6. Next, using the 13mm socket, remove the (4) 13mm bolts holding the (2) exhaust hanger brackets to the vehicle as shown in the following images.