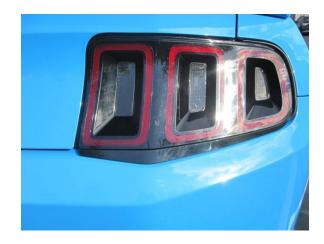

## Step 3:

Install the tail light onto your vehicle using the factory mounting hardware. Be sure to plug in the electrical connection as well. Repeat Steps 1-3 for opposite side tail light to complete the installation.