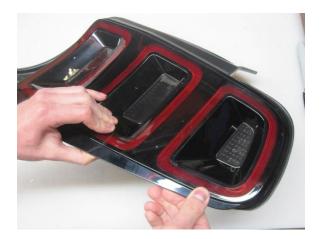

## Step 2:

Peel the backing from the adhesive on the trim panel and attach to the underside of tail light as shown. Start with the inside edge of the light and work your way to the outer edge as shown.

## Step 3:

Install the tail light onto your vehicle using the factory mounting hardware. Be sure to plug in the electrical connection as well. Repeat Steps 1-3 for opposite side tail light to complete the installation.