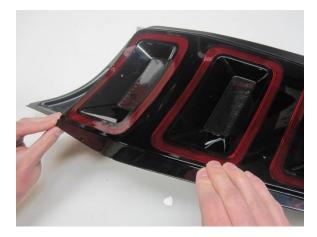

## Step 2:

Peel the backing from the adhesive on the trim panel and attach to the underside of tail light as shown. Start with the inside edge of the light and work your way to the outer edge as shown.