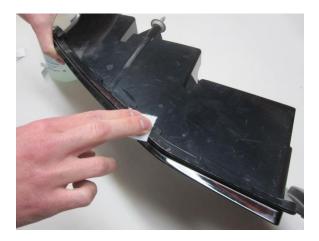

## Step 1:

Using the supplied alcohol pads, thoroughly wipe down the area underneath the tail light where the trim will be attached.