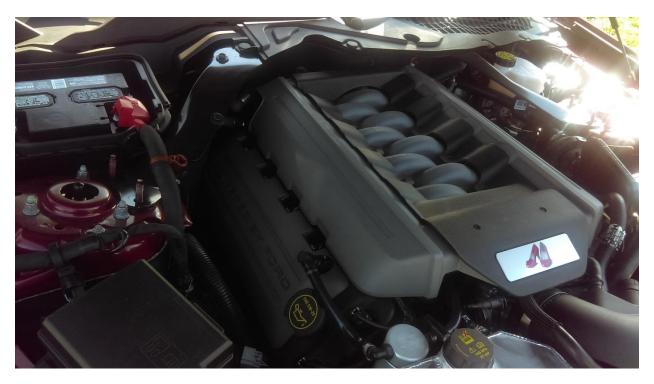

## Before/After:

Installation Instructions Created and Submitted by AmericanMuscle customer, James B. – September 15, 2016. Work completed on "Dorothy" his '16 Mustang GT w/PP