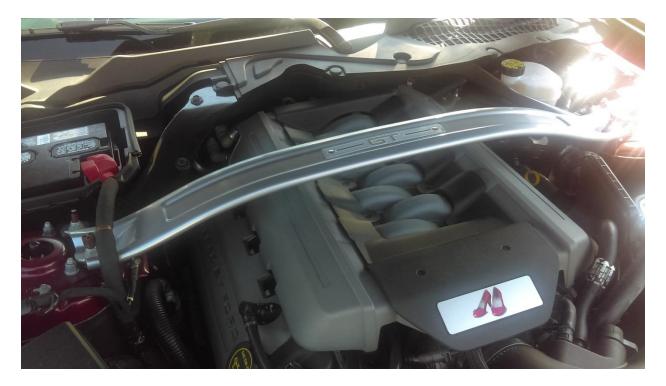

## Before/After:

Installation Instructions Created and Submitted by AmericanMuscle customer, James B. – September 15, 2016. Work completed on "Dorothy" his '16 Mustang GT w/PP