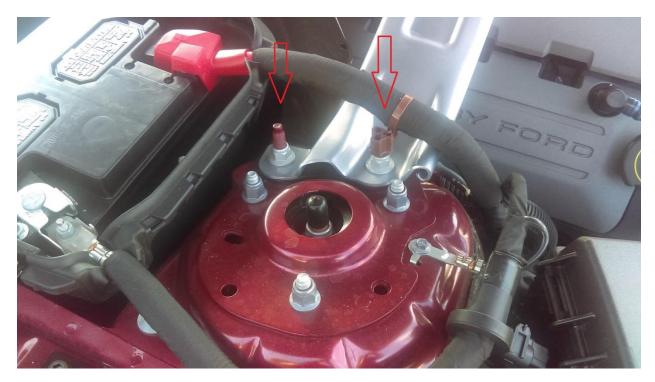

## **Tools Required:**

- ✓ Torque wrench
- ✓ 15mm deep socket
- ✓ 3/8" ratchet

**Notes:** You will need to purchase 4 strut tower nuts to complete this installation.

**Step 1:** Place your new strut tower into place using the strut posts as a guide (Red Arrows)