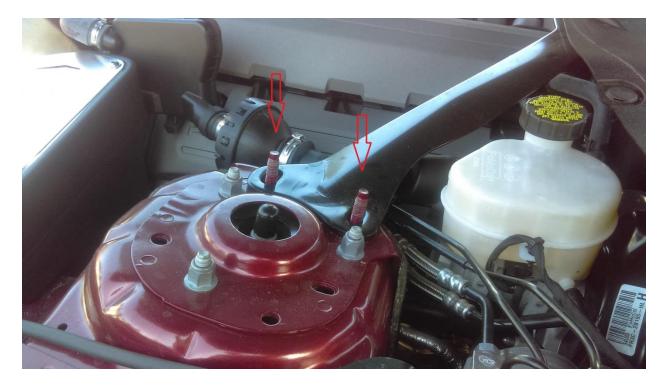

## Installation Instructions for a Ford Strut Tower Brace – Silver (15-17 GT)

Installation Time: 15-30 minutes

## **Tools Required:**

- ✓ Torque wrench
- ✓ 15mm deep socket
- ✓ 3/8" ratchet

**Notes:** You will need to purchase 4 strut tower nuts to complete this installation.



**Step 1:** Place your new strut tower into place using the strut posts as a guide (Red Arrows)







Step 2: Thread on 2 strut tower nuts on each side and torque to 41ft/lbs





## Before/After:





Installation Instructions Created and Submitted by AmericanMuscle customer, James B. – September 15, 2016. Work completed on "Dorothy" his '16 Mustang GT w/PP