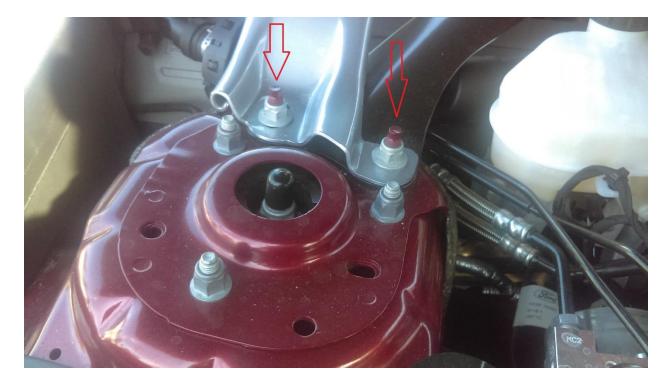

## Installation Instructions for a Ford Strut Tower Brace – Silver (15-17 GT)

Installation Time: 15-30 minutes

## **Tools Required:**

- ✓ Torque wrench
- ✓ 15mm deep socket
- ✓ 3/8" ratchet

**Notes:** You will need to purchase 4 strut tower nuts to complete this installation.



**Step 1:** Place your new strut tower into place using the strut posts as a guide (Red Arrows)







Step 2: Thread on 2 strut tower nuts on each side and torque to 41ft/lbs





## Before/After:





Installation Instructions Created and Submitted by AmericanMuscle customer, James B. – September 15, 2016. Work completed on "Dorothy" his '16 Mustang GT w/PP