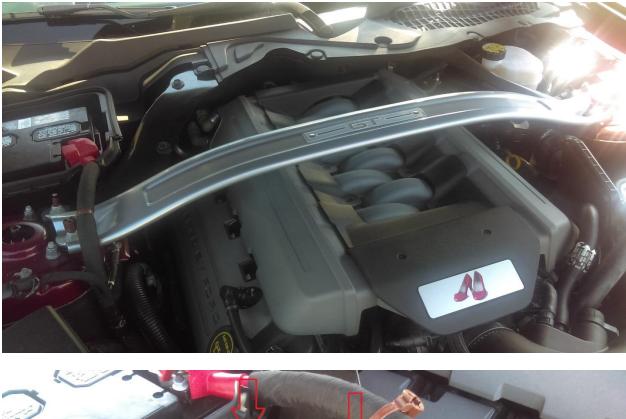

## Before/After:

Installation Instructions Created and Submitted by AmericanMuscle customer, James B. – September 15, 2016. Work completed on "Dorothy" his '16 Mustang GT w/PP