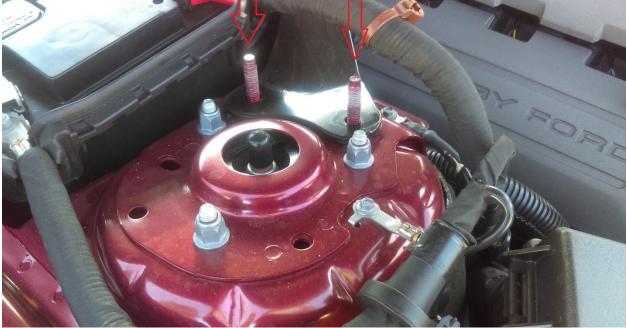

## **Tools Required:**

- ✓ Torque wrench
- ✓ 15mm deep socket
- ✓ 3/8" ratchet

**Notes:** You will need to purchase 4 strut tower nuts to complete this installation.

**Step 1:** Place your new strut tower into place using the strut posts as a guide (Red Arrows)