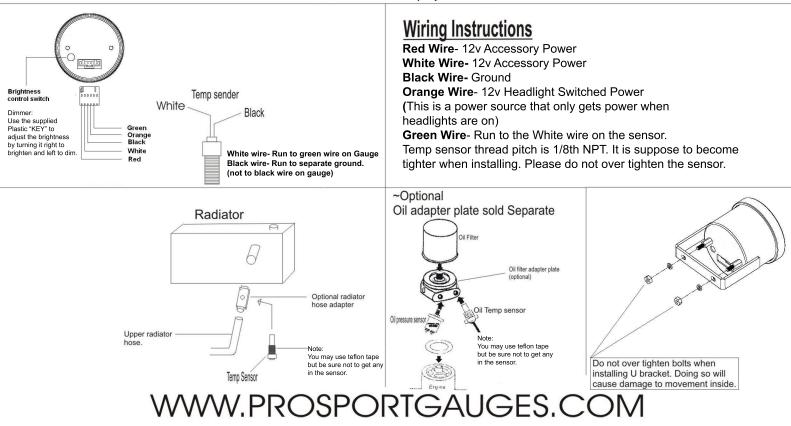

### Wiring Instructions

Red Wire- 12v Accessory Power White Wire- 12v Accessory Power Black Wire- Ground Orange Wire- 12v Headlight Switched Power (This is a power source that only gets power when headlights are on)

### EVO Series Oil Temp and Water Temp

Blue / Red Display