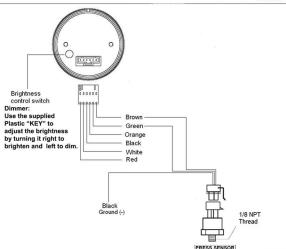

### EVO Series Oil Pressure

Blue / Red Display

### Wiring Instructions

Red Wire- 12v Accessory Power White Wire- 12v Accessory Power Black Wire- Ground Orange Wire- 12v Headlight Switched Power (This is a power source that only gets power when headlights are on)

#### Installing the sensor:

Oil pressure sender thread pitch is 1/8th NPT It is suppose to become tighter when installing. Please do not over tighten the sensor. Black to chassis ground Brown from sender to brown on gauge harness. Green from sender to green on gauge harness.