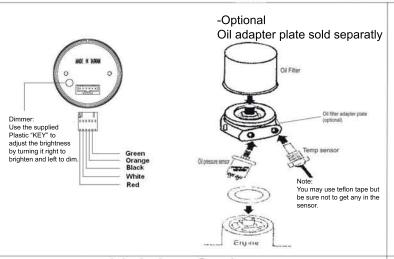

#### Installing the sensor:

You will notice there are two terminal posts on the pressure sensor. Oil pressure thread pitch is 1/8th NPT It is suppose to become tighter when installing, Please do not over tighten the sensor.

"G" is the signal wire (connect Green wire to "G")

"WK" is a ground. Please run a separate ground to this terminal