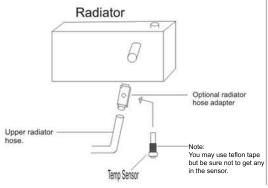

Green Wire- Run to the White wire on the sensor.

Temp sensor thread pitch is 1/8th NPT. It is suppose to become tighter when installing. Please do not over tighten the sensor.

WWW.PROSPORTGAUGES.COM