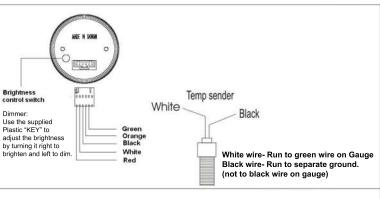

## Wiring Instructions

Red Wire- 12v Accessory Power White Wire- 12v Accessory Power

Black Wire- Ground

Orange Wire- 12v Headlight Switched Power (This is a power source that only gets power when

headlights are on)

Green Wire- Run to the White wire on the sensor.

Temp sensor thread pitch is 1/8th NPT. It is suppose to become tighter when installing. Please do not over tighten the sensor.

WWW.PROSPORTGAUGES.COM