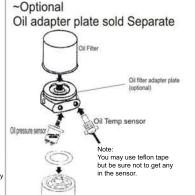

#### Installing the sensor:

You will notice there are two terminal posts on the pressure sensor. Oil pressure thread pitch is 1/8th NPT It is suppose to become tighter when installing, Please do not over tighten the sensor.

"G" is the signal wire (connect Green wire to "G")

"WK" is a ground. Please run a separate ground to this terminal