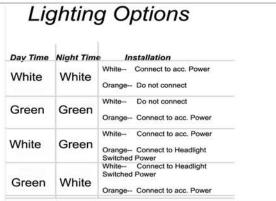

### Wiring Instructions

Red Wire- 12v Accessory Power White Wire- 12v Accessory Power

Black Wire- Ground

**Orange Wire**- 12v Headlight Switched Power (This is a power source that only gets power when

headlights are on)

Green Wire- Runs to the "G" Terminal on the pressure sensor

## Wiring Instructions

Red Wire- 12v Accessory Power White Wire- 12v Accessory Power

Black Wire- Ground

Orange Wire- 12v Headlight Switched Power (This is a power source that only gets power when

headlights are on)