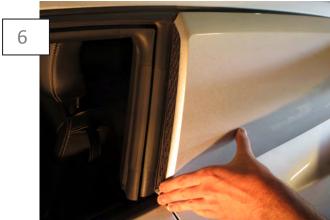

Apply the Supplied tape as seen above.

Remove the tape backing from the insert and install the insert to the louver.

Fit the part before removing tape backing. The leading edge of the insert sits flush against the weather stripping. The top edge of the louver follows the indent on the window molding.

Remove tape backing. Line up the bottom, front, top edges and apply to glass.

Once placed, apply firm pressure over all tape surfaces.