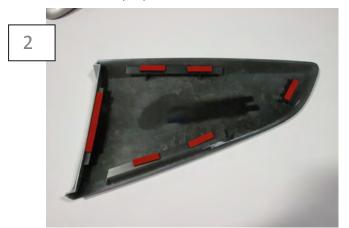

Apply the Supplied tape as seen above.

Remove the tape backing from the insert and install the insert to the louver.

Fit the part before removing tape backing. The leading edge of the insert sits flush against the weather stripping. The top edge of the louver follows the indent on the window molding.

Remove tape backing. Line up the bottom, front, top edges and apply to glass.

Once placed, apply firm pressure over all tape surfaces.