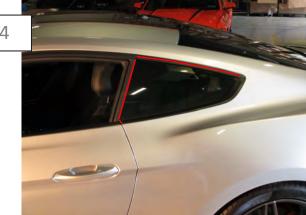

Remove tape backing. Line up the bottom, front, top edges and apply to glass.

Once placed, apply firm pressure over all tape surfaces.