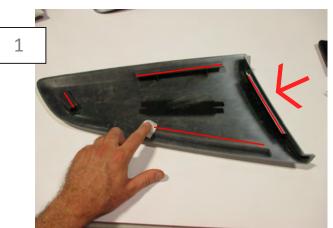

## 2015 Quarter Window Scoop ——

REQUIRED Alcohol Wipes Adhesion Promoter 2 - Insert 1 - Tape Kit

Wipe the tape ledges on the louver and window glass with provided alcohol wipes followed by adhesion promoter. \*\*Note: A clean surface is essential for proper adhesion.

Apply the Supplied tape as seen above.

Remove the tape backing from the insert and install the insert to the louver.

Fit the part before removing tape backing. The leading edge of the insert sits flush against the weather stripping. The top edge of the louver follows the indent on the window molding.