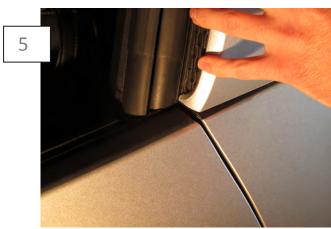

## 2015 Quarter Window Scoop ——

REQUIRED Alcohol Wipes Adhesion Promoter 2 - Insert 1 - Tape Kit

Wipe the tape ledges on the louver and window glass with provided alcohol wipes followed by adhesion promoter. \*\*Note: A clean surface is essential for proper adhesion.

Apply the Supplied tape as seen above.

Remove the tape backing from the insert and install the insert to the louver.

Fit the part before removing tape backing. The leading edge of the insert sits flush against the weather stripping. The top edge of the louver follows the indent on the window molding.