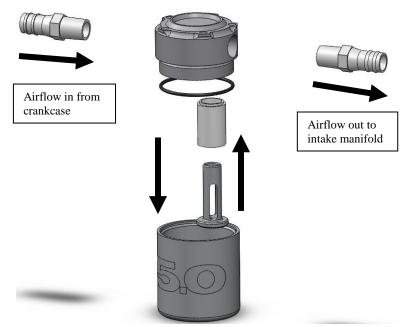

#### **Assembly & Installation**

- 1. Install and tighten the barbed hose fittings to the cap. The fittings can be used in any desired combination.
- 2. Lubricate the provided O-ring with a small amount of general purpose grease. Install the O-ring into the small undercut above the threads of the cap.
- 3. Thread the filter retainer and the filter to bottom of the cap.

Note: Do NOT over tighten the filter retainer or the filter itself will crush and be ruined!!!

Note: Depending on where you mount the kit on the engine, the engine crankcase air must flow

- 1. From the valve cover into the bowl itself
- 2. Out of the bowl, through the filter
- 3. Into the intake manifold, or intake tube

Therefore the filter and retainer will need to be installed in the appropriate threaded hole to ensure proper airflow.

- 4. Thread the cap and bowl together. Ensure the O-ring does not get pinched and makes a tight seal between the cap and bowl.
- 5. Install the separator kit on the engine by either splicing it into the factory PCV lines, or by running ½ inch rubber fuel lines from the valve cover to the intake manifold or intake tube.
- 6. Use two of the provided clamps to seal the PCV hoses to the barbed fittings. The compression clamps will need a pair of crimping pliers (or similar tool) to crimp them tight. There are two extra clamps in case of a mistake, or if you want to mount the separator somewhere else on the engine later.