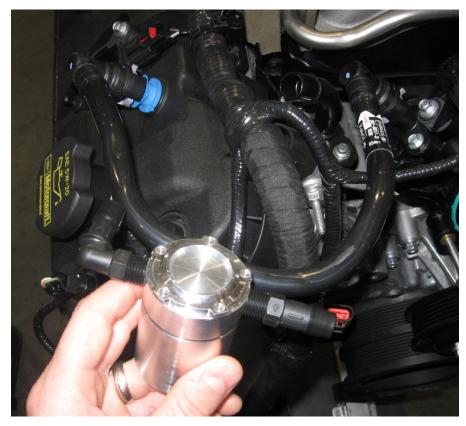

## For Installation on 2005-2010 GT

Follow the instructions above.

For the left PCV hose; remove a three inch section of the factory PCV hose and splice in the oil separator as seen below.