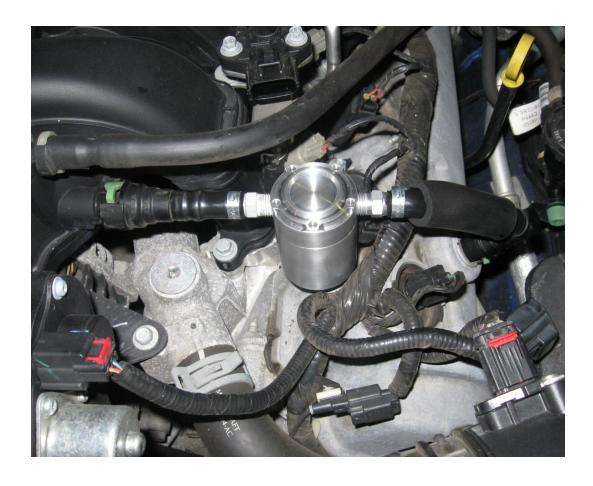

### For Installation on GT500

Follow the instructions above.

For the right PCV hose; remove a three inch section of the factory PCV hose and splice in the oil separator as seen below.