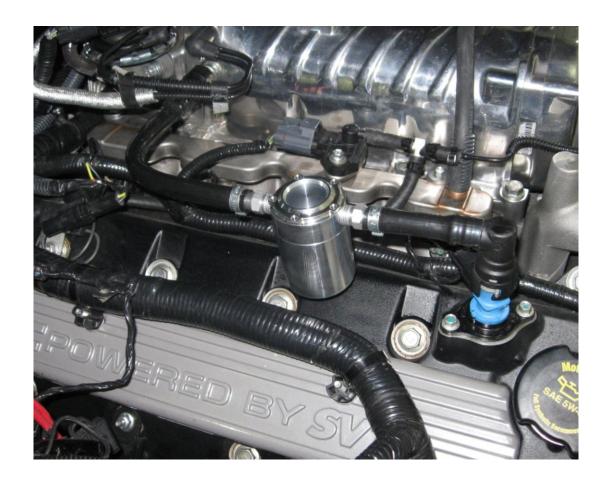

## For Installation on 2005-2010 GT

Follow the instructions above.

For the left PCV hose; remove a three inch section of the factory PCV hose and splice in the oil separator as seen below.