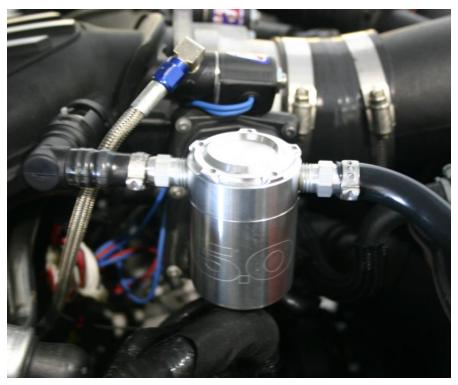

### For Installation on 2011-2013 GT and Boss

Follow the instructions above. Use the **provided** PCV hose and remove a 2-1/2 inch section when installing the kit on a base 5.0L intake manifold.

For the Boss intake manifold remove a three inch section of the factory PCV hose and splice in the oil separator as seen below.