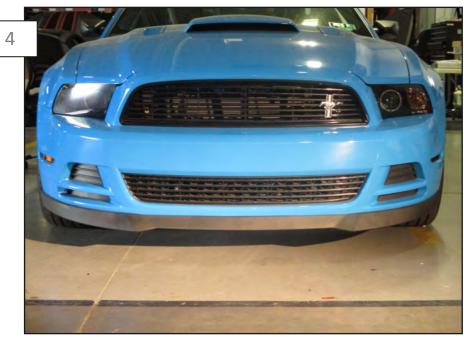

Attach the MMD chin spoiler with the factory hardware. Center the lip. Then apply firm pressure to tape surfaces. \*\*Note: the factory splash shield mounts under the chin spoiler. If it is mounted between the chin and the bumper you will create a gap.