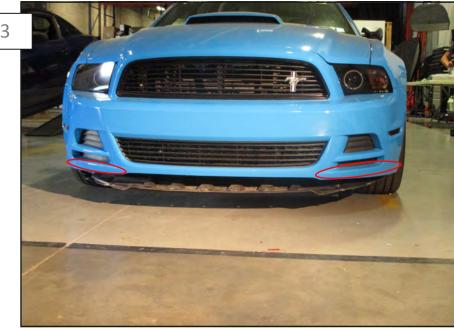

You will reuse the center hardware along with the wheel well hardware to attach the MMD Chin Spoiler.

Prep the bumper with alcohol wipes where the tape on the lip will contact the paint. Use the adhesion promoter on the exposed tape surface.