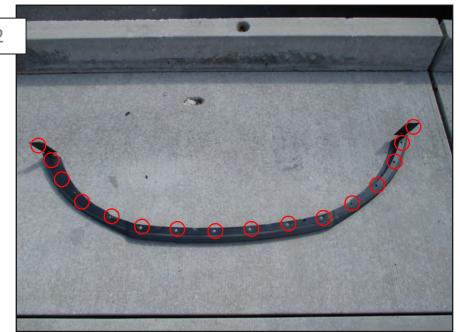

You will reuse the center hardware along with the wheel well hardware to attach the MMD Chin Spoiler.

Prep the bumper with alcohol wipes where the tape on the lip will contact the paint. Use the adhesion promoter on the exposed tape surface.

Attach the MMD chin spoiler with the factory hardware. Center the lip. Then apply firm pressure to tape surfaces. \*\*Note: the factory splash shield mounts under the chin spoiler. If it is mounted between the chin and the bumper you will create a gap.