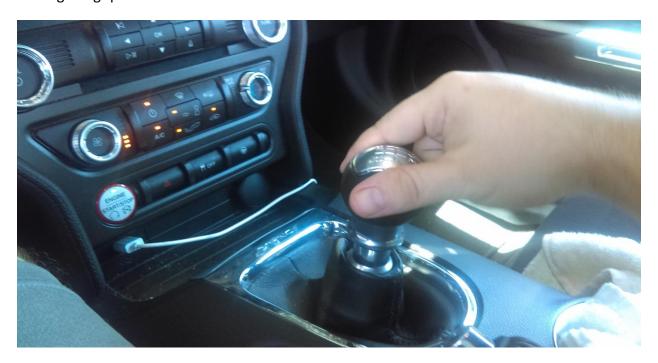

## Installation Instructions for Rally Stripe 6-Speed Shift Knob w/ 5.0 Logo - Black/White

Tools Required: None

**Installation Time:** 5 minutes

**Step 1:** Get a good grip and rotate the stock knob COUNTER CLOCKWISE until it unscrews