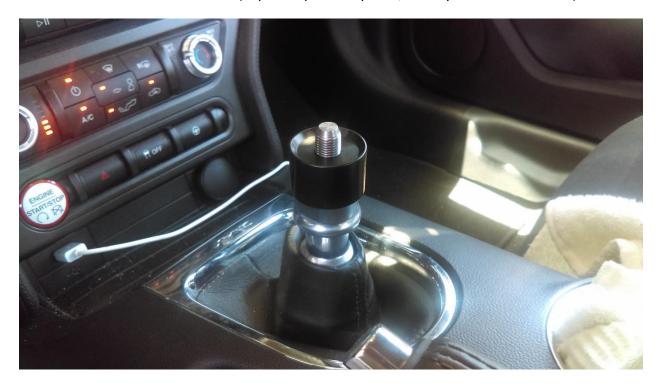

Step 2: Thread on reverse lock out collar (Separate piece required; sold by AM item# 389115)

**Step 3:** Thread on your new shift knob until it reaches your desired position and then rotate the lock out collar COUNTER CLOCKWISE until it meets the bottom of the shift knob