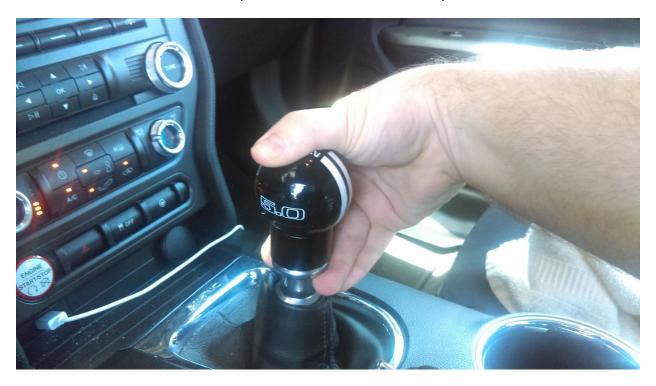

**Step 4:** Check reverse lockout functionality is intact and the install is complete

## **Before/After Pictures**

Installation Instructions Created and Submitted by AmericanMuscle customer, James B. - 7/28/16. Work completed on "Dorothy" his '16 Mustang GT w/PP