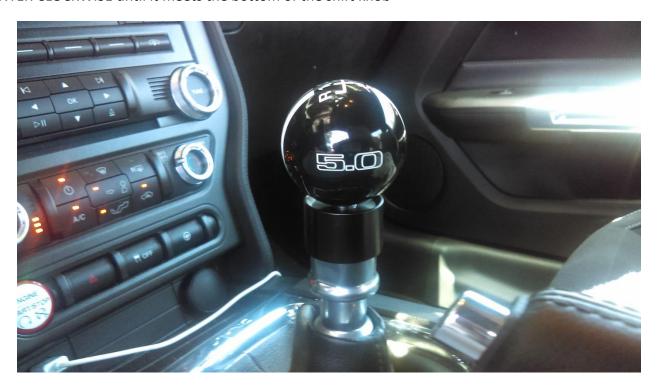

Step 2: Thread on reverse lock out collar (Separate piece required; sold by AM item# 389115)

**Step 3:** Thread on your new shift knob until it reaches your desired position and then rotate the lock out collar COUNTER CLOCKWISE until it meets the bottom of the shift knob

**Step 4:** Check reverse lockout functionality is intact and the install is complete