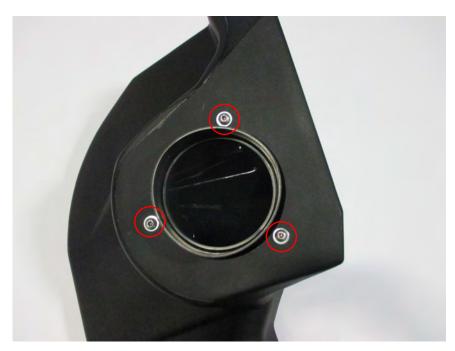

# Step 5:

Install the air box using the factory fender bolt.

Then install the air filter.

Remove the protective film from the air box window and lid before installing with (6) ¼" button head screws and washers.