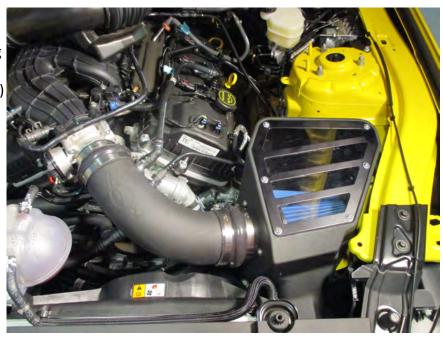

#### Step 6:

Connect the C&L intake tube using the provided silicone couplers and hose clamps. Then connect the (2) breather hoses.