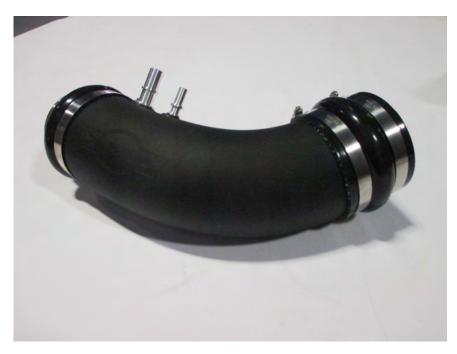

#### Step 6:

Connect the C&L intake tube using the provided silicone couplers and hose clamps. Then connect the (2) breather hoses.