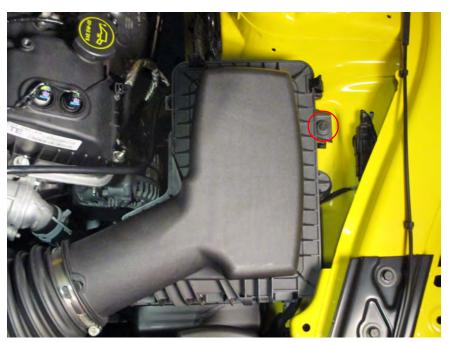

# 2015-2016 V6 Cold Air Intake

Step 1: Disconnect the (2) breather lines from the intake tube, Loosen the hose clamps and remove the factory intake.



# Step 2:

Remove the 10mm bolt holding the factory air box to the fender.



# Step 3:

Install the provided grommets ad aluminum fittings into the intake tube.



Step 4:

Install the provided grommets ad aluminum fittings into the intake tube.



# Step 5:

Install the air box using the factory fender bolt.

Then install the air filter.

Remove the protective film from the air box window and lid before installing with (6) ¼" button head screws and washers.



#### Step 6:

Connect the C&L intake tube using the provided silicone couplers and hose clamps. Then connect the (2) breather hoses.