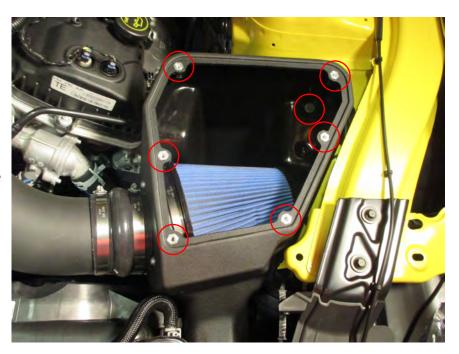

# Step 5:

Install the air box using the factory fender bolt.

Then install the air filter.

Remove the protective film from the air box window and lid before installing with (6) ¼" button head screws and washers.