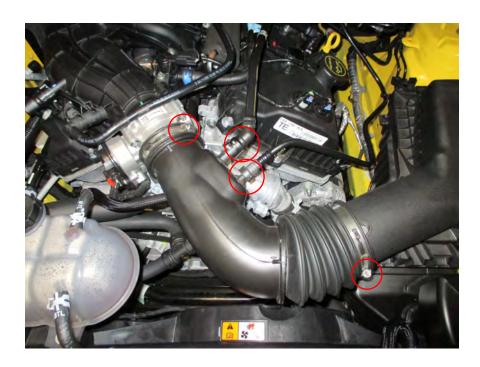

# 2015-2016 V6 Cold Air Intake

Step 1: Disconnect the (2) breather lines from the intake tube, Loosen the hose clamps and remove the factory intake.

#### Step 6:

Connect the C&L intake tube using the provided silicone couplers and hose clamps. Then connect the (2) breather hoses.