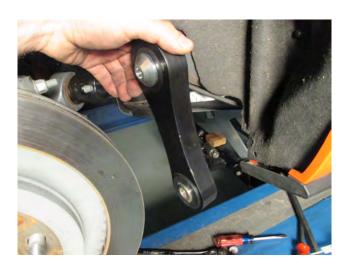

#### Step 5:

Install the new vertical link. The larger end towards the top. The beveled aluminum insert faces the hub. The smaller end bolts on the bottom. \*\*Note: The large washers are placed on either side of the lower bushing.