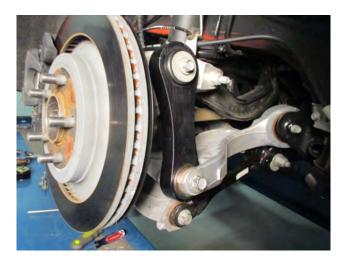

m Wrench
- Jack
- Jack Stands



## \*\*Important Notes:

It is HIGHLY recommended that you get a professional alignment after installation of toe arms.

Part Number: 389331

#### Step 1:

On a level surface, raise and support the rear of the vehicle on jack stands. Remove rear wheels.

# Step 2:

Locate the rear toe link.



# Step 3:

Using an 18mm wrench remove the vertical link lower bolt.

## Step 4:

Using the 15mm wrench, remove the upper bolt, remove the stock vertical link.

#### Step 5:

Install the new vertical link. The larger end towards the top. The beveled aluminum insert faces the hub. The smaller end bolts on the bottom. \*\*Note: The large washers are placed on either side of the lower bushing.



Step 6:

Attach using factory hardware. Torque to factory specifications.