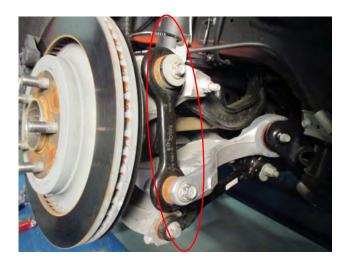

# Step 2:

Locate the rear toe link.

# Step 3:

Using an 18mm wrench remove the vertical link lower bolt.

## Step 4:

Using the 15mm wrench, remove the upper bolt, remove the stock vertical link.