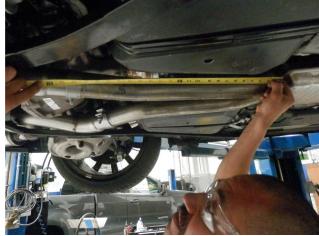

## **IINSTALLATION INSTRUCTIONS**

**Step 1.** Begin removing the OEM exhaust system by cutting both pipes exiting the resonator. Measure and cut 23.5" (driver side) and 24.5" (passenger side) from the rear of the resonator. Next, extract the hangers from the rubber insulators and remove the OEM mufflers. Retain insulators as they will be used to install the new system.