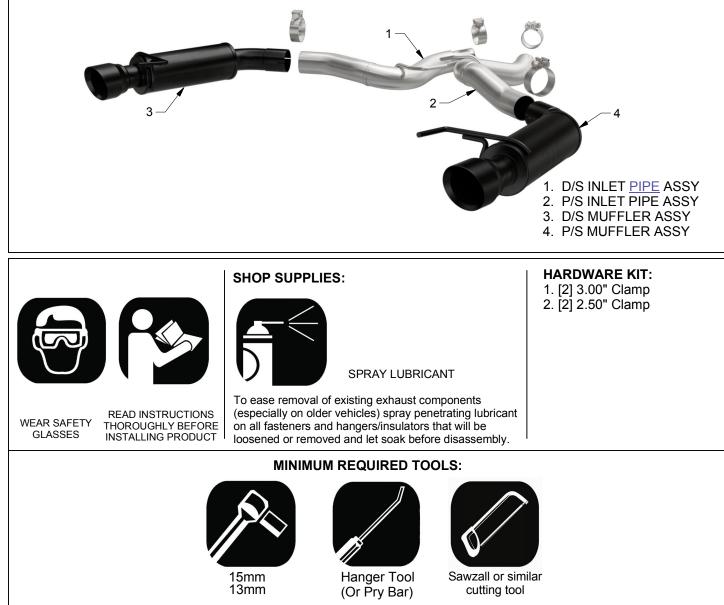

2015 FORD MUSTANG GT 5.0L

**BILL OF MATERIALS:** 

INSTALLATION

INSTRUCTIONS

## **IINSTALLATION INSTRUCTIONS**

**Step 1.** Begin removing the OEM exhaust system by cutting both pipes exiting the resonator. Measure and cut 23.5" (driver side) and 24.5" (passenger side) from the rear of the resonator. Next, extract the hangers from the rubber insulators and remove the OEM mufflers. Retain insulators as they will be used to install the new system.

**Step 2.** Begin installation of the new system by attaching both Inlet Pipe Assemblies to the pipes you have just cut. Loosely secure using the supplied 2.50" clamps. Engage the welded hangers to the rubber insulators. Leave all clamps loose until final adjustment.

**Step 3.** Next attach both Muffler Assemblies to the Inlet Pipe Assemblies using the supplied 3.00" clamps and fitting the hangers into the rubber insualtors.

**Step 4.** Once a final position has been chosen for the new exhaust system, evenly tighten all clamps from front to rear using the torque specifications on page one of the instructions. Inspect all fasteners after 25-50 miles of operation and re-tighten if necessary.