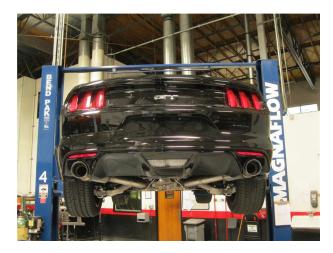

## **IINSTALLATION INSTRUCTIONS**

**Step 1.** Begin removing the OEM exhaust system by cutting both pipes exiting the resonator. Measure and cut 23.5" (driver side) and 24.5" (passenger side) from the rear of the resonator. Next, extract the hangers from the rubber insulators and remove the OEM mufflers. Retain insulators as they will be used to install the new system.

**Step 2.** Begin installation of the new system by attaching both Inlet Pipe Assemblies to the pipes you have just cut. Loosely secure using the supplied 2.50" clamps. Engage the welded hangers to the rubber insulators. Leave all clamps loose until final adjustment.

**Step 3.** Next attach both Muffler Assemblies to the Inlet Pipe Assemblies using the supplied 3.00" clamps and fitting the hangers into the rubber insualtors.

**Step 4.** Once a final position has been chosen for the new exhaust system, evenly tighten all clamps from front to rear using the torque specifications on page one of the instructions. Inspect all fasteners after 25-50 miles of operation and re-tighten if necessary.