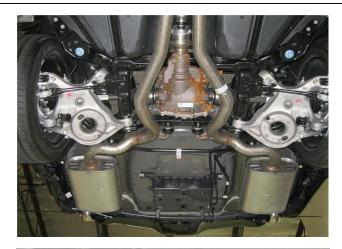

## **IINSTALLATION INSTRUCTIONS**

**Step 1.** Begin removing the OEM exhaust system by cutting both pipes exiting the resonator. Measure and cut 23.5" (driver side) and 24.5" (passenger side) from the rear of the resonator. Next, extract the hangers from the rubber insulators and remove the OEM mufflers. Retain insulators as they will be used to install the new system.

**Step 2.** Begin installation of the new system by attaching both Inlet Pipe Assemblies to the pipes you have just cut. Loosely secure using the supplied 2.50" clamps. Engage the welded hangers to the rubber insulators. Leave all clamps loose until final adjustment.

**Step 3.** Next attach both Muffler Assemblies to the Inlet Pipe Assemblies using the supplied 3.00" clamps and fitting the hangers into the rubber insualtors.

**Step 4.** Once a final position has been chosen for the new exhaust system, evenly tighten all clamps from front to rear using the torque specifications on page one of the instructions. Inspect all fasteners after 25-50 miles of operation and re-tighten if necessary.