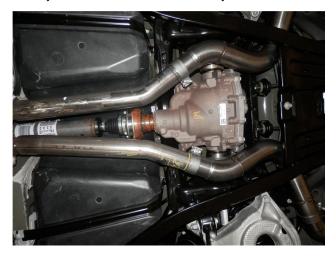

**Step 2.** Begin installation of the new system by attaching both Inlet Pipe Assemblies to the pipes you have just cut. Loosely secure using the supplied 2.50" clamps. Engage the welded hangers to the rubber insulators. Leave all clamps loose until final adjustment.

**Step 3.** Next attach both Muffler Assemblies to the Inlet Pipe Assemblies using the supplied 3.00" clamps and fitting the hangers into the rubber insualtors.

**Step 4.** Once a final position has been chosen for the new exhaust system, evenly tighten all clamps from front to rear using the torque specifications on page one of the instructions. Inspect all fasteners after 25-50 miles of operation and re-tighten if necessary.