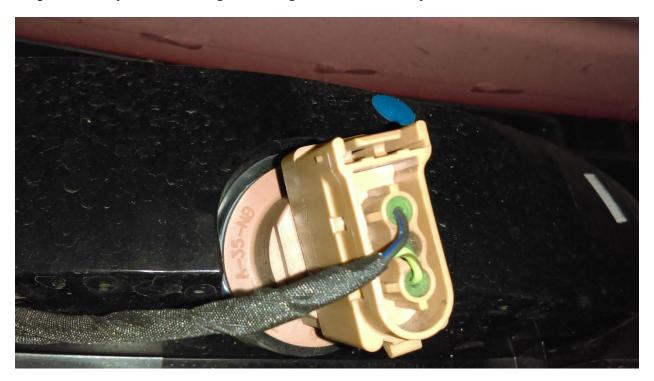

## **Installation Instructions for Raxiom Reverse Light LED Conversion Kit (15-17 All)**

**Installation Time:** 5 Minutes

Required Tools: None

**Step 1:** Locate your reverse light housing from underneath your car

**Step 2:** Rotate ½ turn counter clockwise and remove from housing

Step 3: Replace factory bulb with new LED and re-install in reverse order

Installation is complete. Check for proper functionality. If the light does not illuminate, remove bulb and turn 180deg and re-install. Make sure all connections are tight.