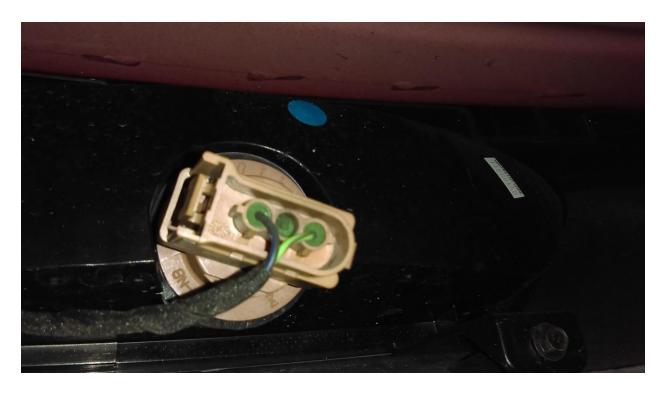

**Step 2:** Rotate ½ turn counter clockwise and remove from housing

Step 3: Replace factory bulb with new LED and re-install in reverse order

Installation is complete. Check for proper functionality. If the light does not illuminate, remove bulb and turn 180deg and re-install. Make sure all connections are tight.