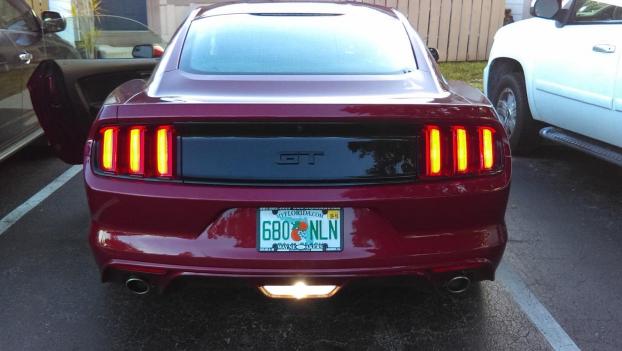

## **Installation Instructions for Raxiom Reverse Light LED Conversion Kit (15-17 All)**

**Installation Time:** 5 Minutes

Required Tools: None

**Step 1:** Locate your reverse light housing from underneath your car

**Step 2:** Rotate ½ turn counter clockwise and remove from housing

Step 3: Replace factory bulb with new LED and re-install in reverse order

Installation is complete. Check for proper functionality. If the light does not illuminate, remove bulb and turn 180deg and re-install. Make sure all connections are tight.

Installation Instructions Created and Submitted by AmericanMuscle customer, James B. – August 22nd 2016. Work completed on "Dorothy" his '16 Mustang GT w/PP