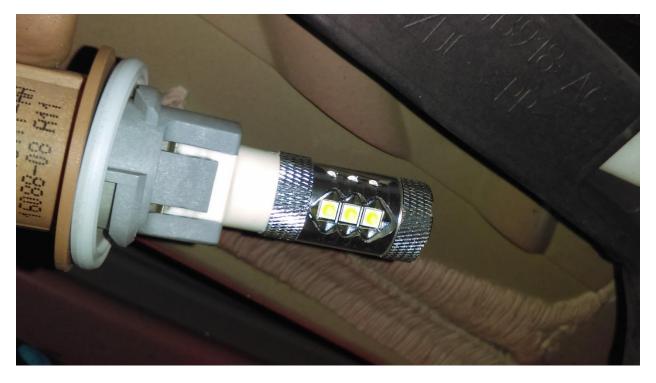

**Step 2:** Rotate ½ turn counter clockwise and remove from housing

Step 3: Replace factory bulb with new LED and re-install in reverse order

Installation is complete. Check for proper functionality. If the light does not illuminate, remove bulb and turn 180deg and re-install. Make sure all connections are tight.