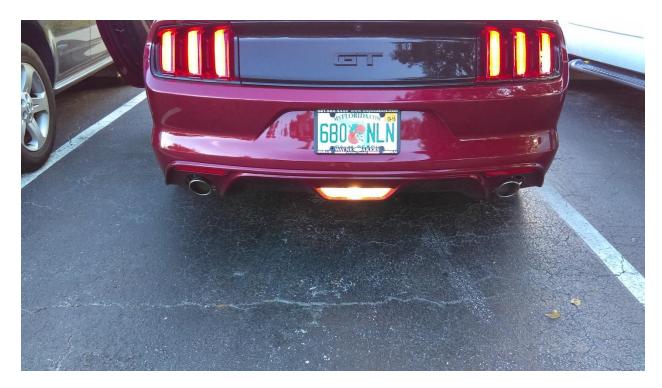

**Step 2:** Rotate ½ turn counter clockwise and remove from housing

Step 3: Replace factory bulb with new LED and re-install in reverse order

Installation is complete. Check for proper functionality. If the light does not illuminate, remove bulb and turn 180deg and re-install. Make sure all connections are tight.