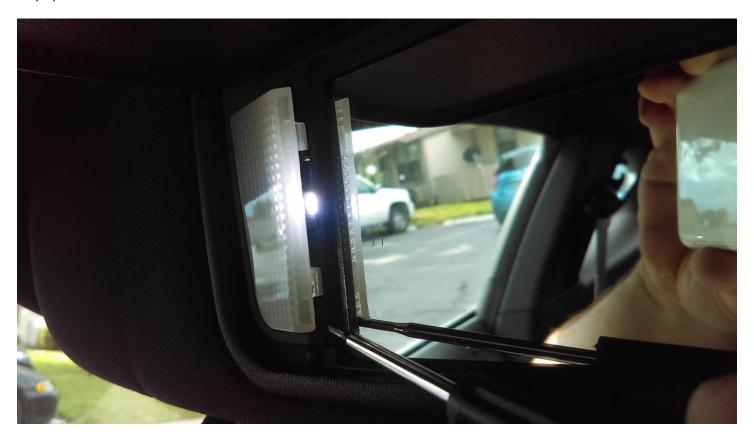

**Step 2:** Reach up with 2 fingers and pull out the factory bulb and replace and you're finished!!! (Someone with small fingers would be helpful here)

Vanity Mirror Light Install

**Step 1:** Using a very tiny screwdriver pry the plastic covers up starting closest to the mirror on the bottom working your way up.