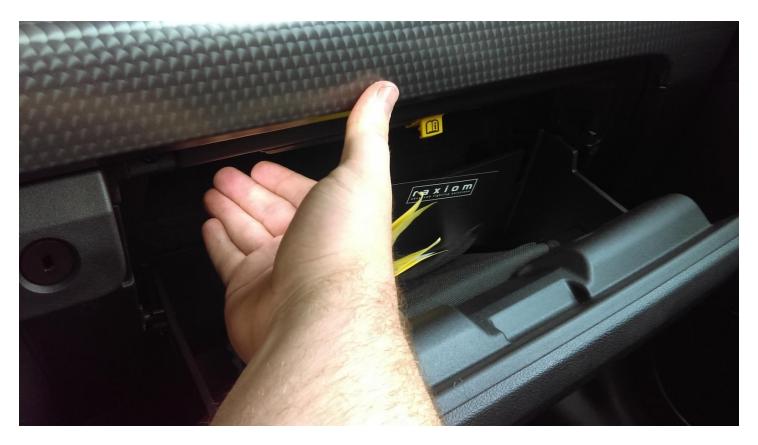

## Trunk Light Install

**Step 1:** Locate your trunk light and pull down using a small screw driver on the LEFT SIDE

**Step 2:** Replace bulb and re-install

**Glove Box Light Install** 

**Step 1:** Open your glove box and locate the light on the upper left side

**Step 2:** Reach up with 2 fingers and pull out the factory bulb and replace and you're finished!!! (Someone with small fingers would be helpful here)

Vanity Mirror Light Install

**Step 1:** Using a very tiny screwdriver pry the plastic covers up starting closest to the mirror on the bottom working your way up.