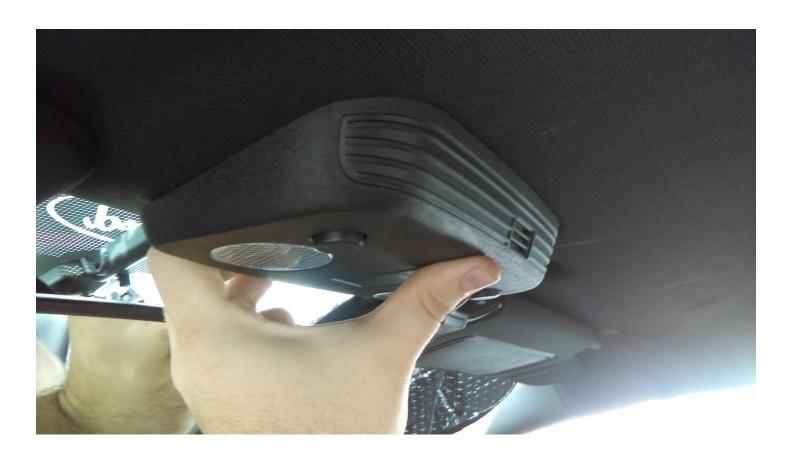

## **Map Light Install**

Step 1: Reach up behind the Map light and pull down on the light housing

**Step 2:** Remove light bulb from the housing by depressing the clip on both sides and rock/pull it out