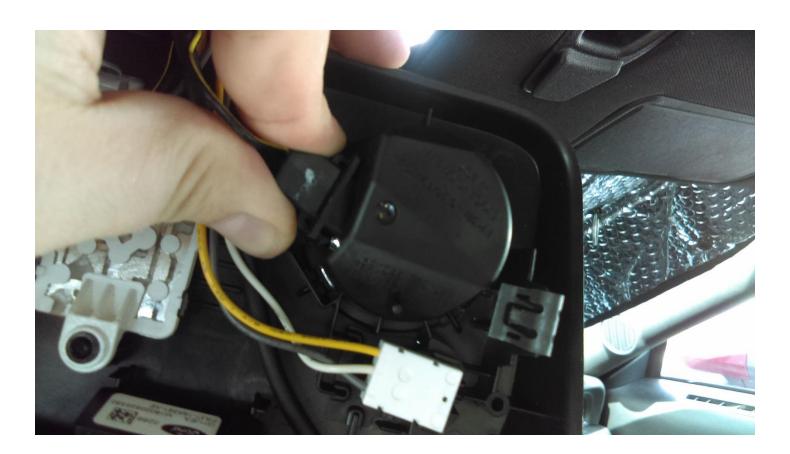

## **Map Light Install**

Step 1: Reach up behind the Map light and pull down on the light housing

**Step 2:** Remove light bulb from the housing by depressing the clip on both sides and rock/pull it out

Step 3: Replace bulbs and re-install