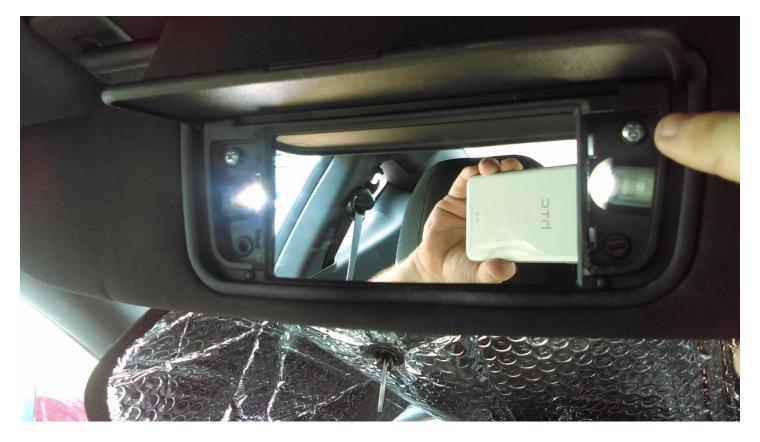

**Step 2:** Reach up with 2 fingers and pull out the factory bulb and replace and you're finished!!! (Someone with small fingers would be helpful here)

Vanity Mirror Light Install

**Step 1:** Using a very tiny screwdriver pry the plastic covers up starting closest to the mirror on the bottom working your way up.

**Step 2:** Remove the two screws holding the mirror assembly in place

Step 3: Slightly close the mirror and pull down from the top rocking the assembly forward

**Step 4:** Replace bulb and re-install in reverse order of removal. Repeat process on passenger side.