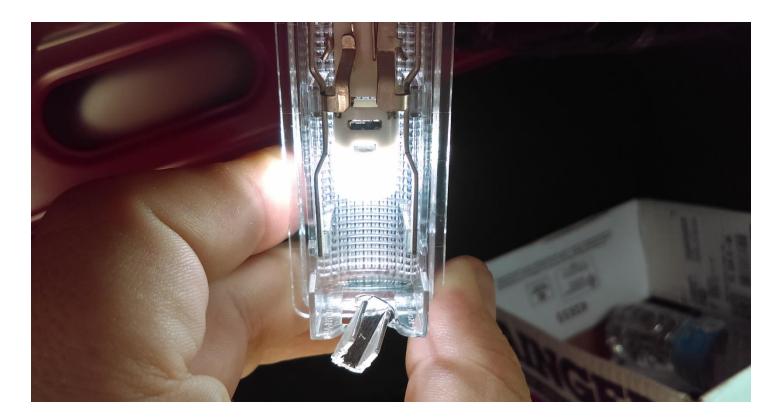

## **Map Light Install**

Step 1: Reach up behind the Map light and pull down on the light housing

**Step 2:** Remove light bulb from the housing by depressing the clip on both sides and rock/pull it out

Step 3: Replace bulbs and re-install