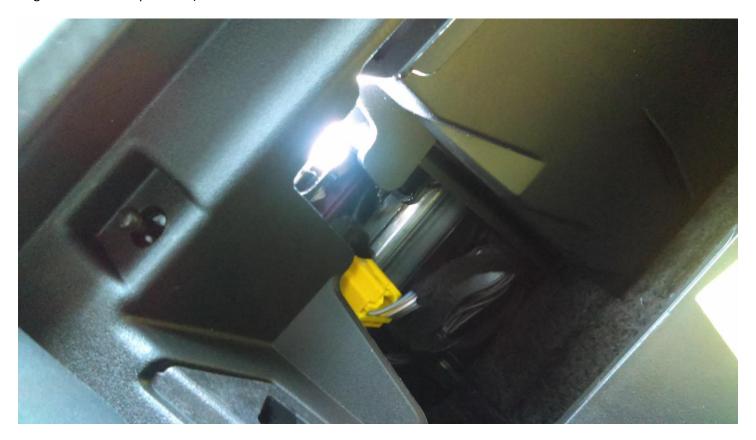

**Step 2:** Reach up with 2 fingers and pull out the factory bulb and replace and you're finished!!! (Someone with small fingers would be helpful here)

Vanity Mirror Light Install

**Step 1:** Using a very tiny screwdriver pry the plastic covers up starting closest to the mirror on the bottom working your way up.