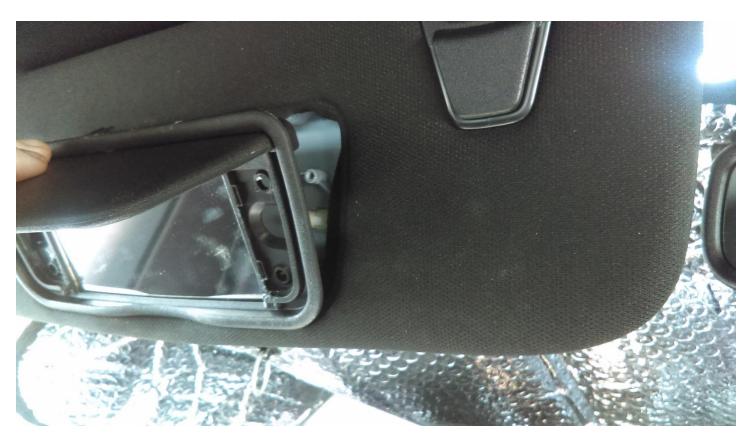

**Step 2:** Remove the two screws holding the mirror assembly in place

Step 3: Slightly close the mirror and pull down from the top rocking the assembly forward

**Step 4:** Replace bulb and re-install in reverse order of removal. Repeat process on passenger side.