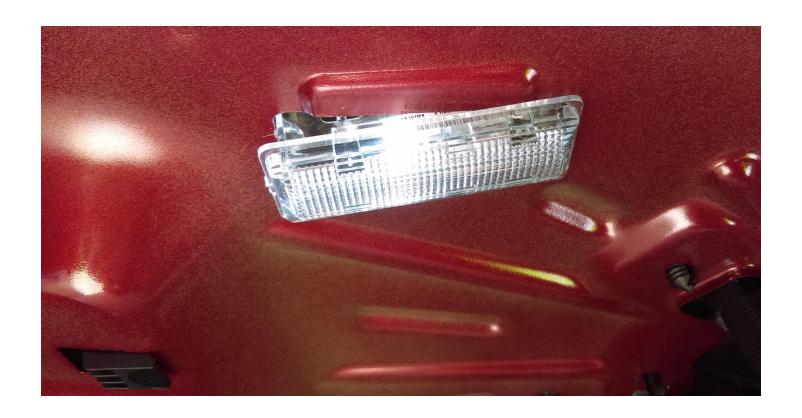

## Trunk Light Install

**Step 1:** Locate your trunk light and pull down using a small screw driver on the LEFT SIDE

**Step 2:** Replace bulb and re-install

**Glove Box Light Install** 

**Step 1:** Open your glove box and locate the light on the upper left side