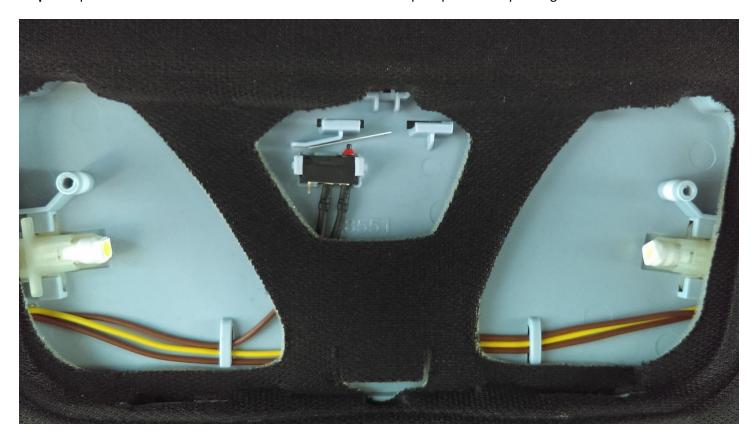

**Step 2:** Remove the two screws holding the mirror assembly in place

Step 3: Slightly close the mirror and pull down from the top rocking the assembly forward

**Step 4:** Replace bulb and re-install in reverse order of removal. Repeat process on passenger side.