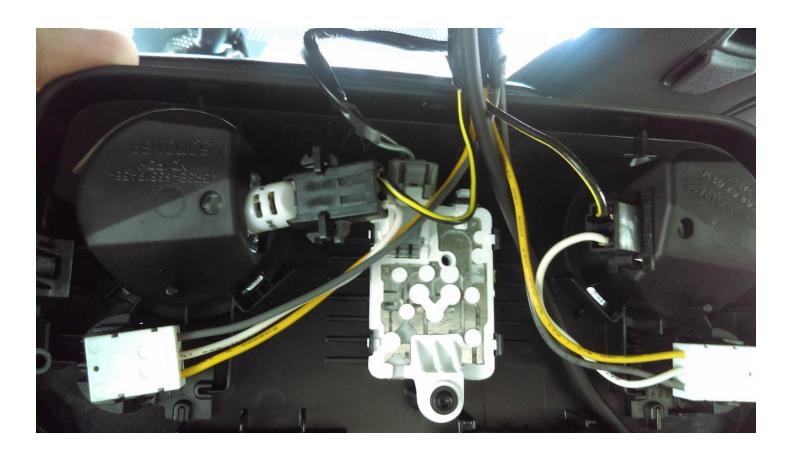

## **Map Light Install**

Step 1: Reach up behind the Map light and pull down on the light housing

**Step 2:** Remove light bulb from the housing by depressing the clip on both sides and rock/pull it out

Step 3: Replace bulbs and re-install