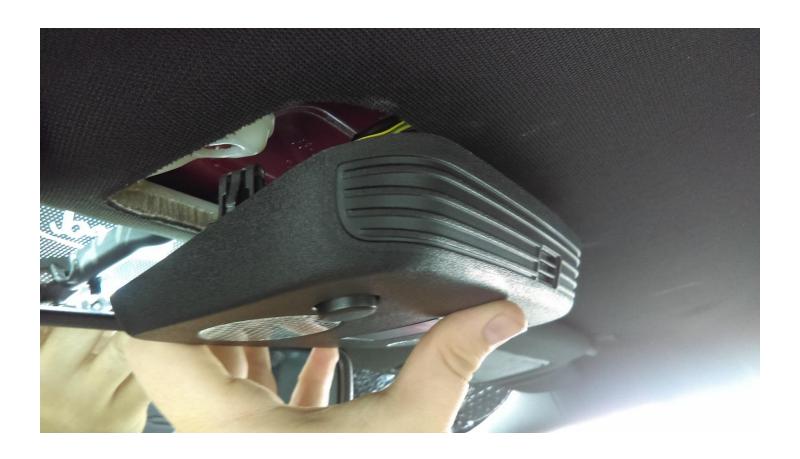

## **Map Light Install**

Step 1: Reach up behind the Map light and pull down on the light housing

**Step 2:** Remove light bulb from the housing by depressing the clip on both sides and rock/pull it out

Step 3: Replace bulbs and re-install