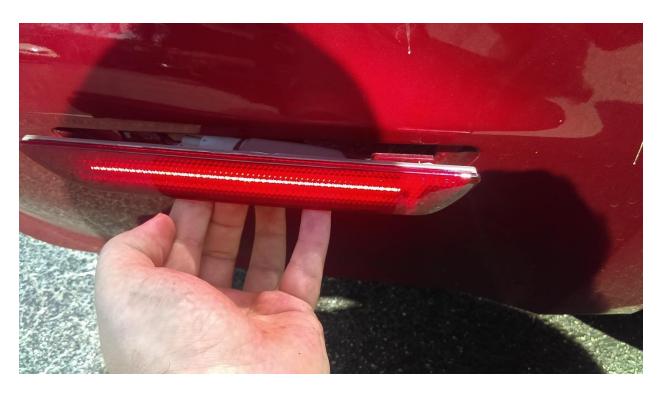

Installation Complete.

Installation Instructions Created and Submitted by AmericanMuscle customer, James B. - 7/25/16. Work completed on "Dorothy" his '16 Mustang GT w/PP