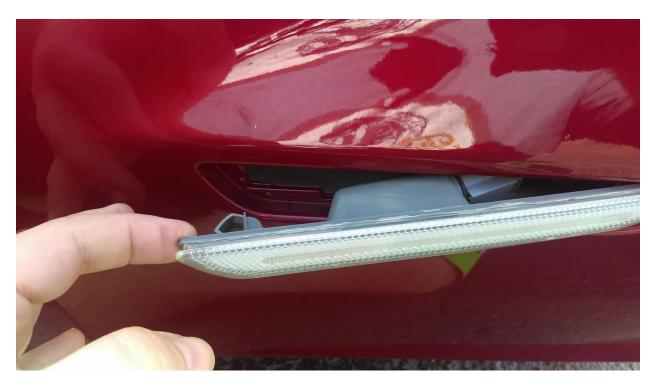

## **PROECEDURE:**

**Step 1**: Place hand behind fender closest to the wheel well and feel for the tab, press the tab back towards the rear of the vehicle.

**Step 2**: Pull out on the side closest to the tire and slide it towards the wheel until it comes free.