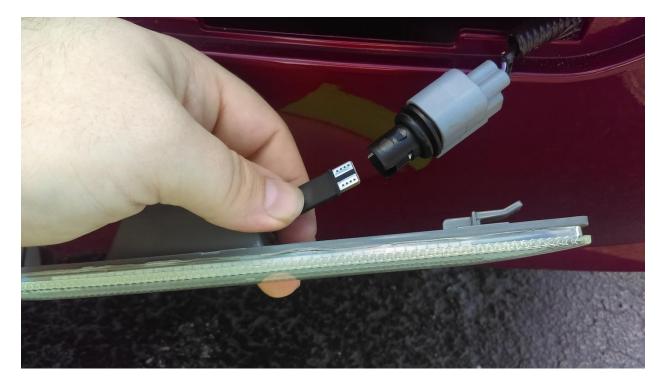

**Step 3:** Remove bulb/LED housing from the connector and plug in your new unit.

**Step 4:** Test your lights prior to inserting.

**Step 5:** Reinstall new light housings in reverse order from removal.