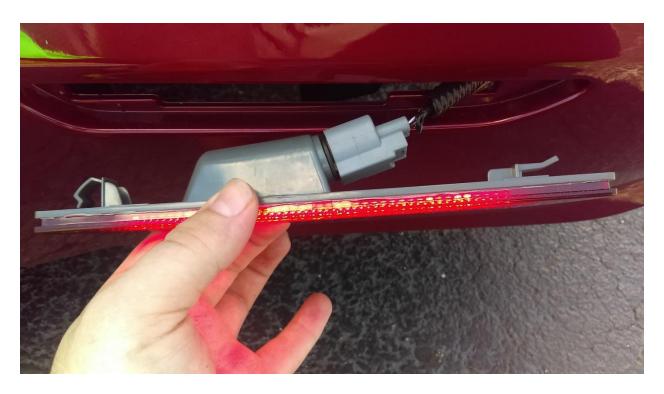

**Step 3:** Remove bulb/LED housing from the connector and plug in your new unit.

**Step 4:** Test your lights prior to inserting.

**Step 5:** Reinstall new light housings in reverse order from removal.