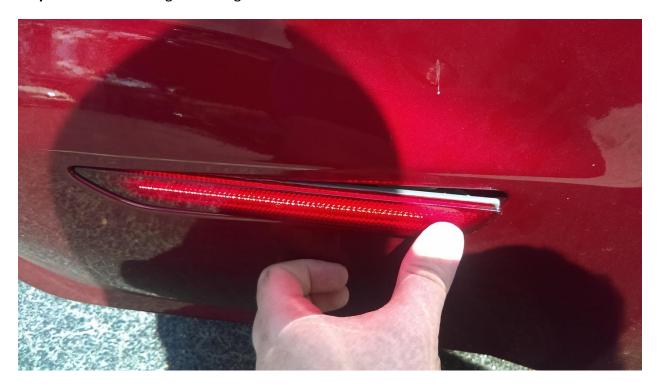

## **PROECEDURE:**

**Step 1**: Place hand behind fender closest to the wheel well and feel for the tab, press the tab back towards the rear of the vehicle.

**Step 2**: Pull out on the side closest to the tire and slide it towards the wheel until it comes free.

**Step 3:** Remove bulb/LED housing from the connector and plug in your new unit.

**Step 4:** Test your lights prior to inserting.

**Step 5:** Reinstall new light housings in reverse order from removal.