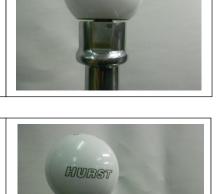

## Installation Instructions CLASSIC WHITE KNOB

Fits: 2015-2016 Ford Mustang 6 Speed - M12x1.25 Thread Catalog# 1630225

hand

Apply ten full wraps of 1/2" wide Teflon thread tape on the threaded handle. Leave approximately 3/8" of exposed threads above the tape as shown in picture.

Apply the included LOCTITE® 271 thread lock compound (included) to the threaded portion above the Teflon tape.

Screw knob onto handle until the bottom of the knob is just even with the top of the lockout collar (see photo). Continue to screw the knob an additional one turn plus whatever is necessary to align the shift pattern/logo properly. **Note:** Screwing the knob on too far can prevent proper operation of the lockout collar and could cause damage to the knob.