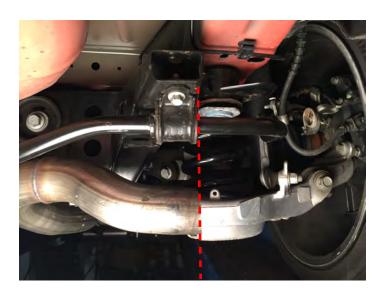

## Step 1:

Raise and support the car so that you can access the mufflers. You will need to cut the mufflers at the sway bar bracket. Imagine a straight line from the outside of the sway bar bracket to the ground, cut along that line. Then remove the muffler bracket by removing the (2) 13mm bolts.