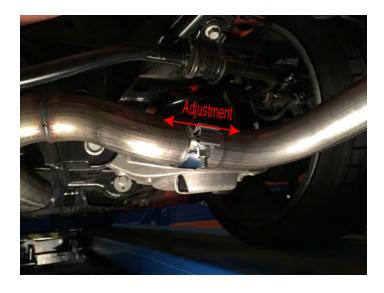

## Step 5:

Center the tip in the bumper by sliding the muffler delete back and forth on the exhaust. \*\*Note: Additional trimming of the exhaust pipe may be necessary Tighten the exhaust clamp once the tip is where you want it.