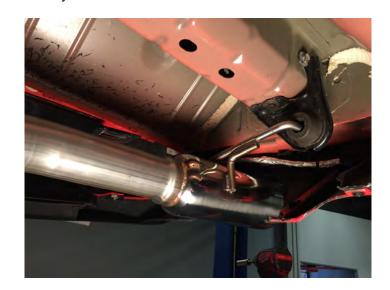

**Step 4:** Mount the muffler bracket to the chassis using the factory hardware.