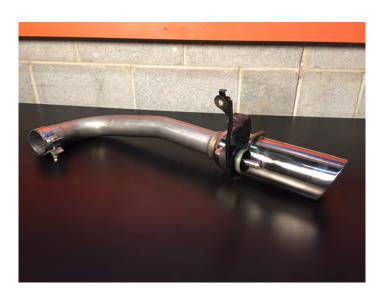

## **Contents:**

- (1) Muffler Delete (L&R)
- (2) Exhaust clamps

Jack Jack Stands (4) Sawzall or similar Ratchet Sockets (13mm, 15mm) Wrench (13mm, 15mm)

**Important Notes:** 

Professional Installation is Highly Suggested.

Step 2:

Assemble the muffler delete using the factory muffler bracket and the supplied exhaust clamp.

**Step 3:** Install the muffler delete, slide the delete on to the exhaust. Do not tighten the clamp yet. See Step 5.