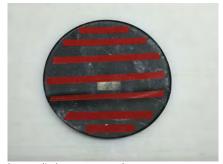

## 15-16 MMD Carbon Fiber Covers ————

Apply the supplied tape as seen above.

Apply the supplied tape as seen above.

Apply the supplied tape as seen above.

Apply the supplied tape as seen above.

Thoroughly clean the vehicle's paint/plastic ensuring it is wax and grease free. Then peel the tape backing off and install.