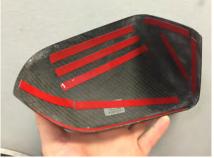

## 15-16 MMD Carbon Fiber Covers ————

Apply the supplied tape as seen above.

Apply the supplied tape as seen above.

Apply the supplied tape as seen above.

Apply the supplied tape as seen above.

Thoroughly clean the vehicle's paint/plastic ensuring it is wax and grease free. Then peel the tape backing off and install.