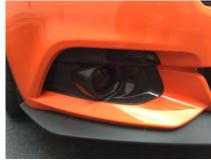

## 15-16 MMD Carbon Fiber Covers ————

Apply the supplied tape as seen above.

Apply the supplied tape as seen above.

Apply the supplied tape as seen above.

Apply the supplied tape as seen above.

Thoroughly clean the vehicle's paint/plastic ensuring it is wax and grease free. Then peel the tape backing off and install.