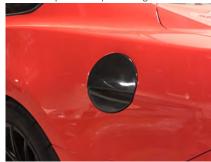

## 15-16 MMD Carbon Fiber Covers ————

Apply the supplied tape as seen above.

Apply the supplied tape as seen above.

Apply the supplied tape as seen above.

Apply the supplied tape as seen above.

Thoroughly clean the vehicle's paint/plastic ensuring it is wax and grease free. Then peel the tape backing off and install.