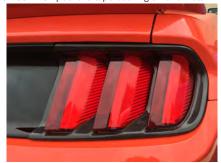

## 15-16 MMD Carbon Fiber Covers ————

Apply the supplied tape as seen above.

Apply the supplied tape as seen above.

Apply the supplied tape as seen above.

Apply the supplied tape as seen above.

Thoroughly clean the vehicle's paint/plastic ensuring it is wax and grease free. Then peel the tape backing off and install.