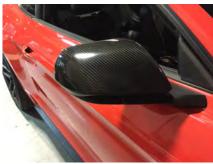

## 15-16 MMD Carbon Fiber Covers ————

Apply the supplied tape as seen above.

Apply the supplied tape as seen above.

Apply the supplied tape as seen above.

Apply the supplied tape as seen above.

Thoroughly clean the vehicle's paint/plastic ensuring it is wax and grease free. Then peel the tape backing off and install.