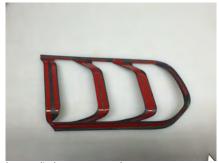

## 15-16 MMD Carbon Fiber Covers ————

Apply the supplied tape as seen above.

Apply the supplied tape as seen above.

Apply the supplied tape as seen above.

Apply the supplied tape as seen above.

Thoroughly clean the vehicle's paint/plastic ensuring it is wax and grease free. Then peel the tape backing off and install.