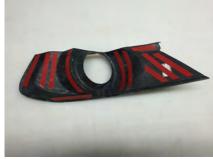

## 15-16 MMD Carbon Fiber Covers ————

Apply the supplied tape as seen above.

Apply the supplied tape as seen above.

Apply the supplied tape as seen above.

Apply the supplied tape as seen above.

Thoroughly clean the vehicle's paint/plastic ensuring it is wax and grease free. Then peel the tape backing off and install.