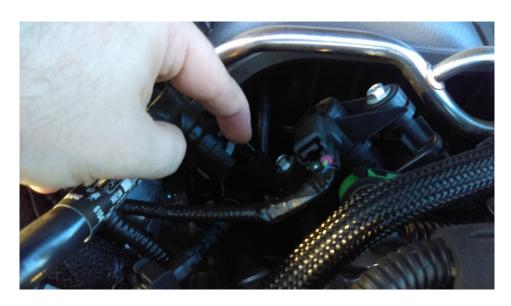

## **Tools Required:**

✓ Fender cover (optional)

✓ Soft blanket (optional)

**Step 1:** Remove engine cover for easy access

Step 2: Locate PCV hose ends Left and Right

**Step 3:** Press down on grey clip and release the connector

**Step 4:** Install your NEW JLT3.0 Oil Separator (supplied with factory connections for plug and play install)

**Step 5:** Replace engine cover and installation is complete. Congratulations on a great investment for the longevity of your Coyote 5.0!!!