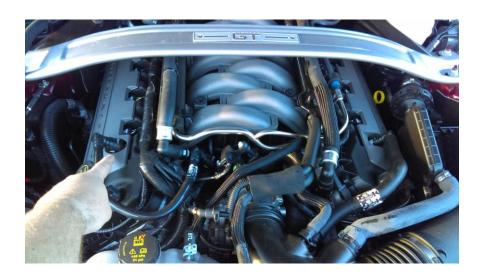

## **Tools Required:**

✓ Fender cover (optional)

✓ Soft blanket (optional)

**Step 1:** Remove engine cover for easy access

Step 2: Locate PCV hose ends Left and Right

**Step 3:** Press down on grey clip and release the connector