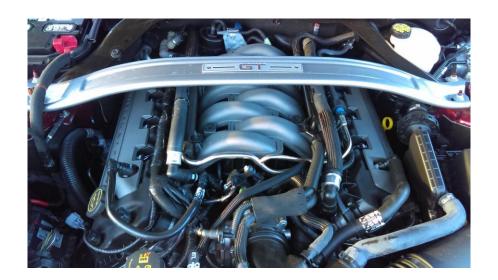

## **Tools Required:**

✓ Fender cover (optional)

✓ Soft blanket (optional)

**Step 1:** Remove engine cover for easy access

Step 2: Locate PCV hose ends Left and Right

**Step 3:** Press down on grey clip and release the connector