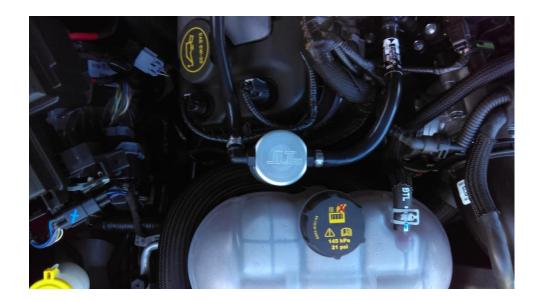

**Step 4:** Install your NEW JLT3.0 Oil Separator (supplied with factory connections for plug and play install)

**Step 5:** Replace engine cover and installation is complete. Congratulations on a great investment for the longevity of your Coyote 5.0!!!