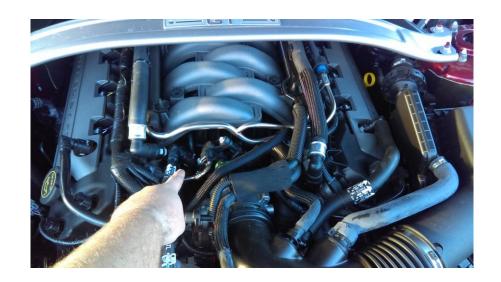

## **Tools Required:**

✓ Fender cover (optional)

✓ Soft blanket (optional)

**Step 1:** Remove engine cover for easy access

Step 2: Locate PCV hose ends Left and Right

**Step 3:** Press down on grey clip and release the connector