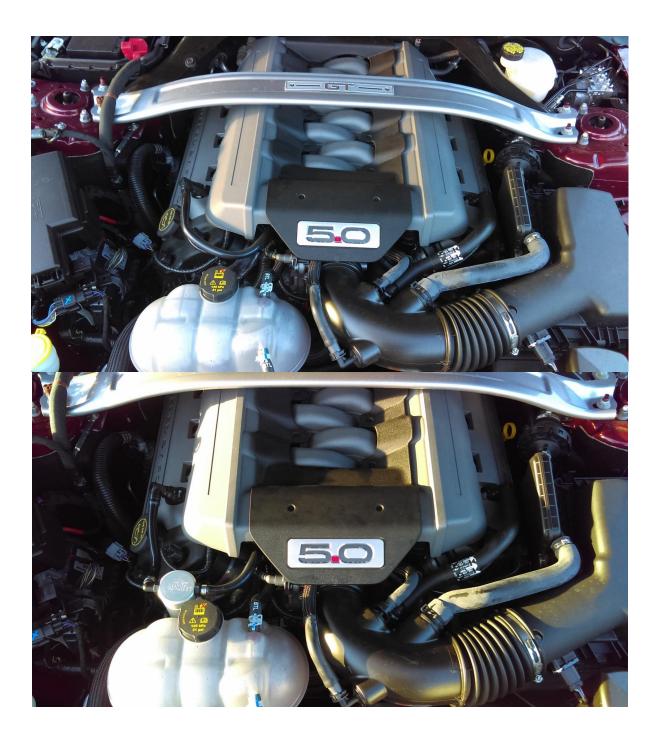

## Before/After

"Installation Instructions Created and Submitted by AmericanMuscle customer, James B. – August 10<sup>th</sup> 2016. Work completed on "Dorothy" his '16 Mustang GT w/PP"