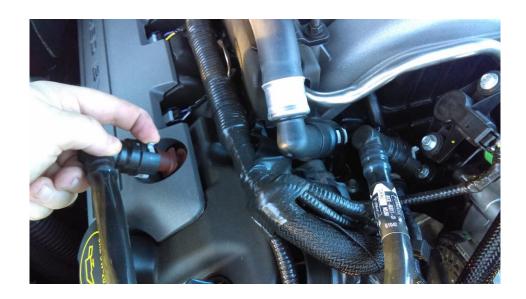

**Step 4:** Install your NEW JLT3.0 Oil Separator (supplied with factory connections for plug and play install)

**Step 5:** Replace engine cover and installation is complete. Congratulations on a great investment for the longevity of your Coyote 5.0!!!