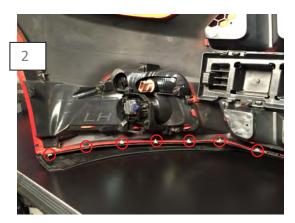

## \*\*NOTE:

The bumper does not need to be removed from the vehicle for installation.

Support the front of the car so you can access the bumper splash shield. \*\*Note there are two versions of the splash shield (Track Pack and Non Track Pack). Both are attached to similar locations

Remove the fasteners holding the chin spoiler to the bumper. Base and Performance pack cars are secured using similar hardware.

Transfer the screw clip from the factory chin spoiler to bumper cover as seen above.