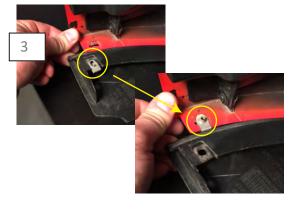

Remove the fasteners holding the chin spoiler to the bumper. Base and Performance pack cars are secured using similar hardware.

Transfer the screw clip from the factory chin spoiler to bumper cover as seen above.