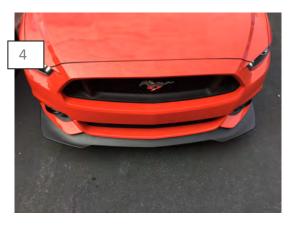

Install the GT350 Style Chin Spoiler using the factory hardware, then reinstall the factory splash shield.