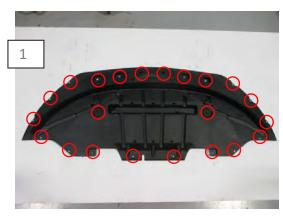

Remove the fasteners holding the chin spoiler to the bumper. Base and Performance pack cars are secured using similar hardware.

Transfer the screw clip from the factory chin spoiler to bumper cover as seen above.