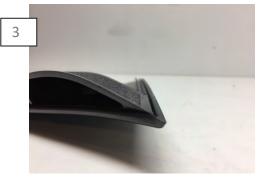

## 

Wash the fenders with soap and water. Allow the panel to dry. \*\*Recommended: Wipe the panel down with isopropyl alcohol to ensure the cleanest surface possible.

Test fit the insert again, ensure sure the end sit flush with the vent otherwise, the vent will not fit correctly on the car.

Remove the tape backing from the insert, install the insert onto the vent.

Peel off the double sided tape backing and apply the vent to the vehicle. Apply firm even pressure to ensure proper adhesion.