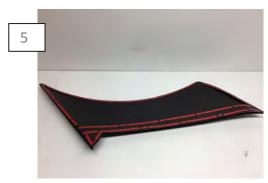

## 15-17 GT350 Style Fender Vent

Install the 3M tape on the Fender vent as seen above. Before removing the tape backing, make yourself familiar with the way the vent fits on the vehicle.

Prepare the fender vent by first installing the Fender Vent insert. Test fit the insert on the vent. Remove the insert and apply the supplied 3M double sided tape.

Remove the tape backing from the insert, install the insert onto the vent.

Peel off the double sided tape backing and apply the vent to the vehicle. Apply firm even pressure to ensure proper adhesion.