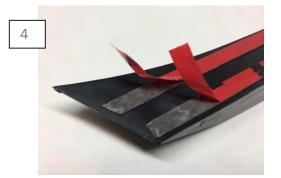

## 15-17 GT350 Style Fender Vent

Install the 3M tape on the Fender vent as seen above. Before removing the tape backing, make yourself familiar with the way the vent fits on the vehicle.

Prepare the fender vent by first installing the Fender Vent insert. Test fit the insert on the vent. Remove the insert and apply the supplied 3M double sided tape.

Remove the tape backing from the insert, install the insert onto the vent.

Peel off the double sided tape backing and apply the vent to the vehicle. Apply firm even pressure to ensure proper adhesion.