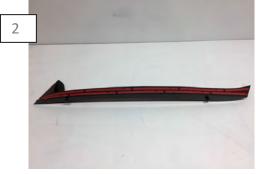

## 15-17 GT350 Style Fender Vent

Install the 3M tape on the Fender vent as seen above. Before removing the tape backing, make yourself familiar with the way the vent fits on the vehicle.

Prepare the fender vent by first installing the Fender Vent insert. Test fit the insert on the vent. Remove the insert and apply the supplied 3M double sided tape.